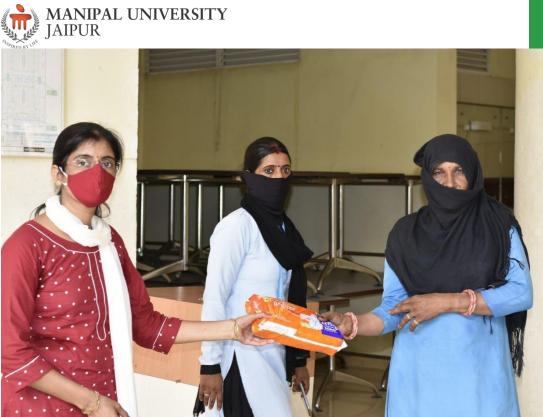

As a part of employee wellness program and keeping the safety & wellbeing of our employees & their immediate family members on top priority, we are extending a "cashless COVID-19 vaccination" for Employees and their immediate family members (spouse, dependent children, dependent parents / dependent parents-in-laws) at our group hospital i.e Manipal Hospital-Jaipur.