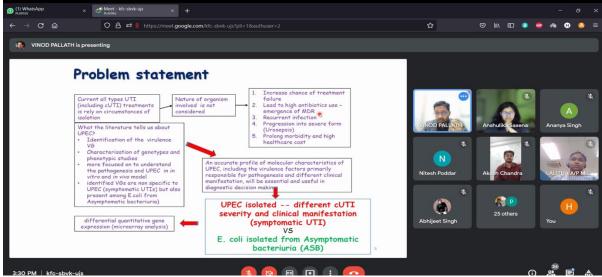

Please note the following when taking up the vaccination:

1. The eligibility and criteria for vaccination will be as per the government rules.