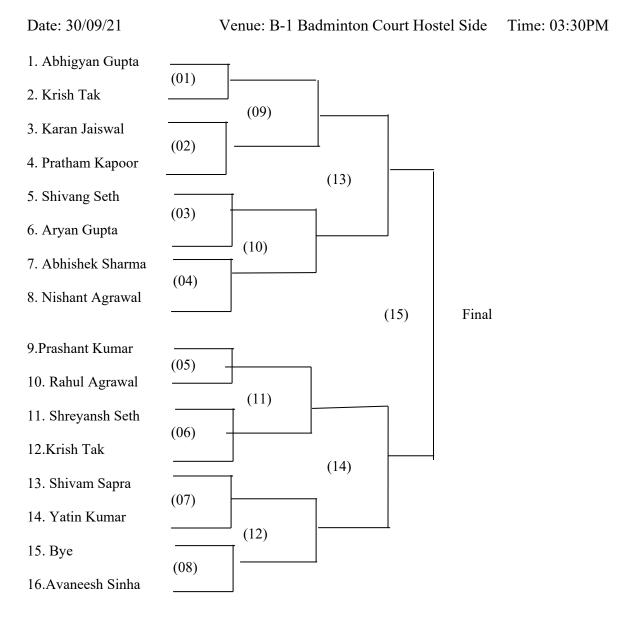

2 & 003, 1 AB Tennis Court Athletic – Track & Field Room No. 002 & 003, 1 AB Football Ground Football Ground Ecotball Ground Football Ground Football Ground Room No. 002 & 003, 1 AB Sports Ground Room No. 002 & 003, 1 AB Room No. 002 & 003, 1 AB MUJ Campus NOTE: • TEAM WILL PARTICIPATE BRANCH / COURSE WISE IN THE TOURNAMENT. • ONLY ONE TEAM (BRANCH / COURSE WISE) CAN PARTICIPATE IN THE TOURNAMENT. • PLAYTERS WILL BE SELECTED FOR REPRESENTING THE MANIPAL UNIVERSITY JAIPUR IN THE AIU SPORTS TOURNAMENTS / NATIONAL GAME DR. RINA POONIA DEPUTY DIRECTOR PHYSICAL EDUCATION & SPOR MANIPAL UNIVERSITY JAIPUR  $\boldsymbol{D}$ P



#### 6. Schedule of the event: -From 30<sup>th</sup> September to 05 October 2021

# Manipal University Jaipur Intra University Badminton (M) Tournament Fixture Pool (A)





# Manipal University Jaipur Intra University Badminton (M) Tournament Fixture Pool (B)





7.

#### Attendance of the Event:

| S.No. | Name                  | <b>Registration No.</b> |
|-------|-----------------------|-------------------------|
| 01    | Karan JAriwal         | 201301067               |
| 02    | Pratham Kapoor        | 200901164               |
| 03    | Shivang Seth          | 209202160               |
| 04    | Aryan Gupta           | 209302175               |
| 05    | Abhishek Sharma       | 209301371               |
| 06    | Nishant Agrawal       | 189302151               |
| 07    | Krishio Rijwani       | 189302151               |
| 08    | Prashant Kumar        |                         |
| 09    | Rahul Agrawal         | 209302130               |
| 10    |