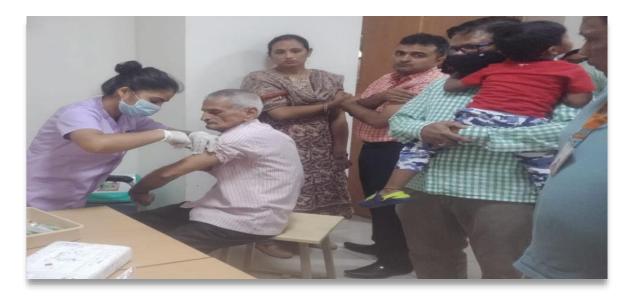

#### Dear All,

As the University is reopening effective from 14th June, 2021, we are organizing COVID Vaccination drive on **14<sup>th</sup> June (Monday)** at MUJ campus (AB-1, Room No#003) in association with Manipal Hospital, Jaipur.

- This vaccination drive will help all employees of MUJ, AIC, Good Host, Quess Corps (MSS, Terrier, COW, Housekeeping), to get atleast First jab of vaccination executed in order to create a safer workplace for everyone.
- Vaccine Name: COVISHIELD
- Employees may get their second dose of vaccination as per the Government guidelines.
- All vaccination will be executed as per the Government stipulated norms by Manipal Hospital Jaipur.
- Mandatory Document: Aadhar Card or any other photo id card as per Govt stipulated norms for registration
- Mandatory Process- It is desirable that all employees do the registration on CO-WIN application well in advance before the vaccination drive in order to cut short the waiting time.