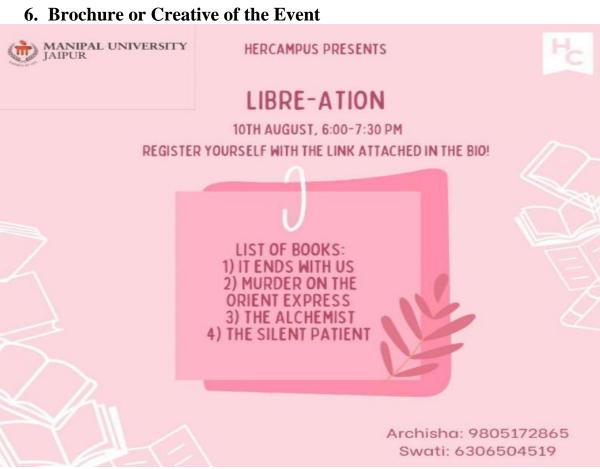

Dear All,

As you are aware, the central government has begun the booster dose/precaution dose for all adults (senior citizens and citizens above 18 years ). We would advise all our employees and their family members to get themselves vaccinated as per eligibility and government stipulations.