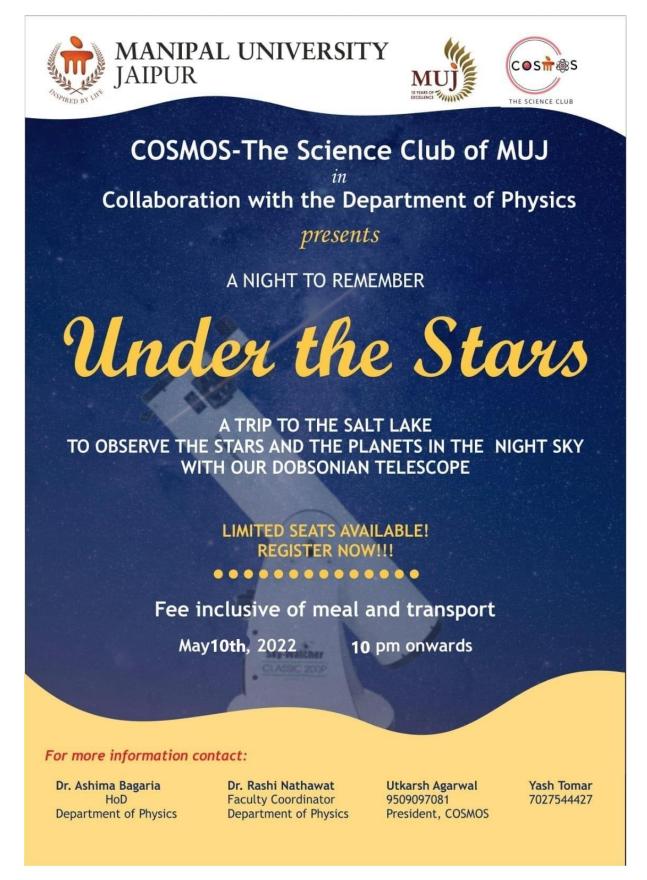

- 19. E-Mail BY AICTE for the celebration of 75 years of India's Independence -"Azadi Ka Amrit Mahotsav"
- 20. Dance Fitness Workshop
- 21. "Beating the exam stress" counselling session by directorate of student's welfare.
- 22. UNDER THE STARS Field Visit (Sambhar Lake)
- 23. Seminar on handling the aesthetic overwhelmed life crisis, time management and goal setting.
- 24. The Fishbowl Experience Cultural Event
- 25. Sketch Your Symphony: Art Prompt Report
- 26. Workshop on self-awareness Report
- 27. Webinar on 'Afghanistan Crisis and India's Outreach To Central Asia'
- 28. Awareness Workshop-IV\_Rural Development and Women Empowerment Schemes of Govt. of India
- 29. Donation Drive at Old Age Home, Mansarovar in collaboration with COSMOS
- 30. Department of arts and law the webinar (human rights day)
- 31. Health & Hygiene Campaign "A healthy woman makes a healthy society."
- 32. Manipal University Jaipur Shares Sports Facilities with the Local Community
- 33. Directorate of Students' Welfare Sports organizing Inter University Chess (Men) Championship 2022-2023
- 34. Directorate of Students' Welfare Sports organizing Inter University Table Tennis (Men) Championship 2021-2022