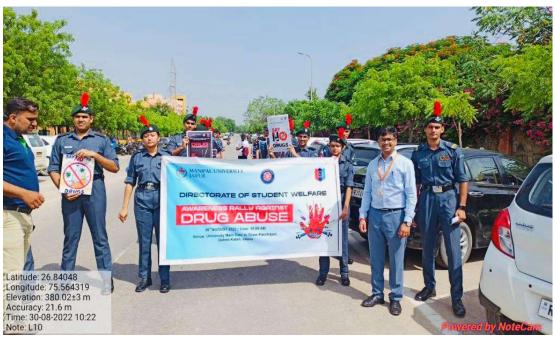

From: Exchadmin [MU - Jaipur] <exchadmin@jaipur.manipal.edu>

Sent: Friday, June 11, 2021 4:27 PM

To: MUJ Users <muj.users@jaipur.manipal.edu>

**Cc:** Manish Kumar <manish.kumar@quesscorp.co>; deepak.singh@spiffyfms.com; Divya Pritwani [MU - Jaipur] <divya.pritwani@jaipur.manipal.edu>; CSO MUJ [MU - Jaipur]