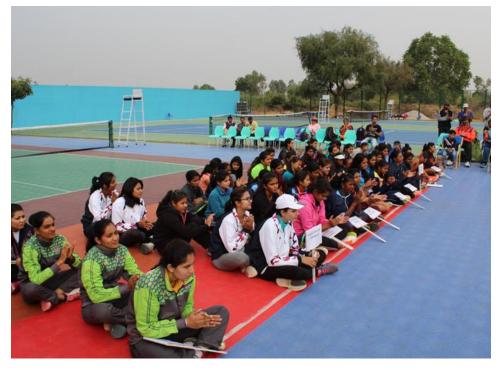

and there family member with their documents such as: an Aadhaar card copy and 2<sup>nd</sup> dose reference ID required for a booster dose.

The event was the groom with the presence of the University President