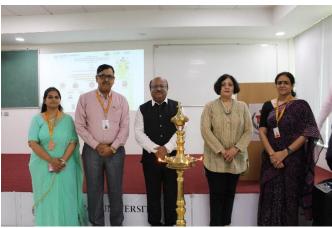

| From:    | <u>Dr. Lucky Vijayvargiya [MU - Jaipur]</u>                   |
|----------|---------------------------------------------------------------|
| То:      | <u>Nishtha Acharya [MU - Jaipur]; QC Intern [MU - Jaipur]</u> |
| Subject: | FW: COVID Vaccination: 2nd Drive on 14th June (Monday)        |
| Date:    | Friday, October 13, 2023 12:19:05 PM                          |