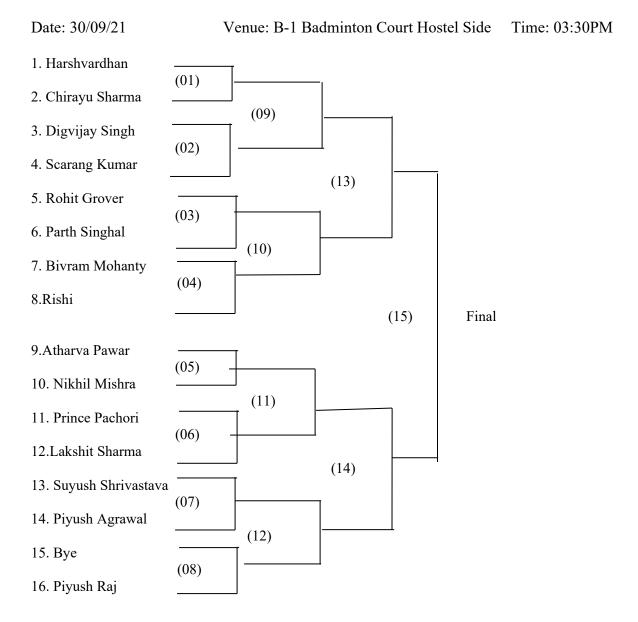

Football Ground Ecotball Ground Football Ground Football Ground Room No. 002 & 003, 1 AB Sports Ground Room No. 002 & 003, 1 AB Room No. 002 & 003, 1 AB MUJ Campus NOTE: • TEAM WILL PARTICIPATE BRANCH / COURSE WISE IN THE TOURNAMENT. • ONLY ONE TEAM (BRANCH / COURSE WISE) CAN PARTICIPATE IN THE TOURNAMENT. • PLAYTERS WILL BE SELECTED FOR REPRESENTING THE MANIPAL UNIVERSITY JAIPUR IN THE AIU SPORTS TOURNAMENTS / NATIONAL GAME DR. RINA POONIA DEPUTY DIRECTOR PHYSICAL EDUCATION & SPOR MANIPAL UNIVERSITY JAIPUR  $\boldsymbol{D}$ P



#### 6. Schedule of the event: -From 30<sup>th</sup> September to 05 October 2021

# Manipal University Jaipur Intra University Badminton (M) Tournament Fixture Pool (A)





# Manipal University Jaipur Intra University Badminton (M) Tournament Fixture Pool (B)





7.

#### Attendance of the Event:

| S.No. | Name                  | <b>Registration No.</b> |
|-------|-----------------------|-------------------------|
| 01    | Karan JAriwal         | 201301067               |
| 02    | Pratham Kapoor        | 200901164               |
| 03    | Shivang Seth          | 209202160               |
| 04    | Aryan Gupta           | 209302175               |
| 05    | Abhishek Sharma       | 209301371               |
| 06    | Nishant Agrawal       | 189302151               |
| 07    | Krishio Rijwani       | 189302151               |
| 08    | Prashant Kumar        |                         |
| 09    | Rahul Agrawal         | 209302130               |
| 10    | Krish Tak             | 209301462               |
| 11    | Shivam Sapra,         | 2093012