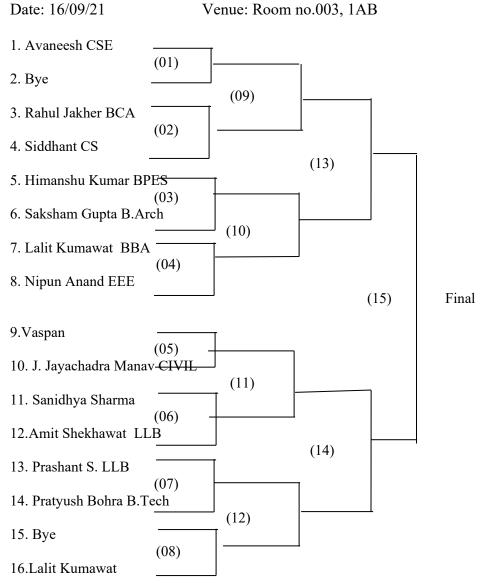

- 19. E-Mail BY AICTE for the celebration of 75 years of India's Independence -"Azadi Ka Amrit Mahotsav"
- 20. Dance Fitness Workshop
- 21. "Beating the exam stress" counselling session by directorate of student's welfare.
- 22. UNDER THE STARS Field Visit (Sambhar Lake)
- 23. Seminar on handling the aesthetic overwhelmed life crisis, time management and goal setting.
- 24. The Fishbowl Experience Cultural Event
- 25. Sketch Your Symphony: Art Prompt Report
- 26. Workshop on self-awareness Report
- 27. Webinar on 'Afghanistan Crisis and India's Outreach To Central Asia'
- 28. Awareness Workshop-IV\_Rural Development and Women Empowerment Schemes of Govt. of India
- 29. Donation Drive at Old Age Home, Mansarovar in collaboration with COSMOS
- 30. Department of arts and law the webinar (human rights day)
- 31. Health & Hygiene Campaign "A healthy woman makes a healthy society."
- 32. Manipal University Jaipur Shares Sports Facilities with the Local Community
- 33. Directorate of Students' Welfare Sports organizing Inter University Chess (Men) Championship 2022-2023
- 34. Directorate of Students' Welfare Sports organizing Inter University Table Tennis (Men) Championship 2021-2022

- 35. Manipal University Jaipur Boxing (M) team participate in All India Inter University Boxing (Men) Tournament 2021-2022.
- 36. Knock out: a sports quiz
- 37. Directorate of Students' Welfare Sports organizing Intra University Athletic (Men/Women) Tournament 2021-2022
- 38. Directorate of Students' Welfare Sports organizing Intra University Badminton (Women) Tournament 2021-2022
- 39. Directorate of Students' Welfare Sports organizing Intra University Badminton (Men) Tournament 2021-2022
- 40. Directorate of Students' Welfare Sports organizing Intra University Basketball (Women) Tournament 2021-2022
- 41. Directorate of Students' Welfare Sports organizing Intra University Basketball (Men) Tournament 2021-2022.
- 42. Directorate of Students' Welfare Sports organizing Intra University Chess (Men) Championship 2021-2022.
- 43. Directorate of Students' Welfare Sports organizing Intra University Football (Men) Tournament 2021-2022.
- 44. Directorate of Students' Welfare Sports organizing Intra University Kabaddi (Men) Tournament 2021-2022.
- 45. Directorate of Students' Welfare Sports organizing Intra University Table Tennis (Men) Championship 2021-2022.
- 46. Directorate of Students' Welfare Sports organizing Intra University Volleyball (Men) Tournament 2021-2022.
- 47. The World café- Understanding SDGs
- 48. Manipal University Jaipur Provides Access to Sexual and Reproductive Health-Care Services and Education.