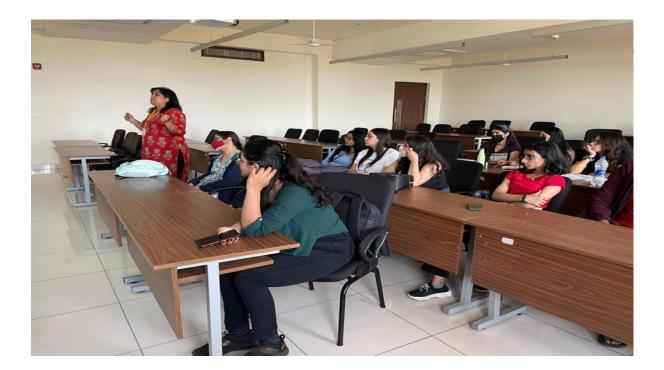

ere present. Student Counsellors Dr. Rimpy Sharma, Ms Vandana Kabra and Ms. Devanshi Padaliya. The Counselling team organised these sessions which was on demand of the psychology students. The students were divided into groups and organized by Ayushi Gupta, CR of 2<sup>nd</sup> year BSc(H) Psychology. After each session a question answer round helped students to understand and get answer to lots of their confusion and questions. Overall, all students gained a lot of insight with the help of these sessions as they were able to get their questions answered. Students expressed their need to get 1-to-1 career counselling sessions for personalized help professionally.



5.3 to 5 photographs of the event or screenshots of the event (if online) with

### captions-



Glimpse of ongoing session







Photographs of the session





6. Brochure or creative of the event



DATE: 08/03/2022 TIME: 04:00 PM

Organized by: Team Counselling





#### 7. Schedule of the event -

| 1 | Opening remarks were made by the CR                       |
|---|-----------------------------------------------------------|
| 2 | Introduction by the counsellor.                           |
| 3 | Shared power point presentation                           |
| 4 | Counsellors alternatively took the session                |
| 5 | Question-Answer session was done                          |
| 6 | Shared the contact details of students with the students. |

## 8. Attendance of the Event (insert in the document only) Total attendee - 13

# For online event use the MS team format only add one more column for regis