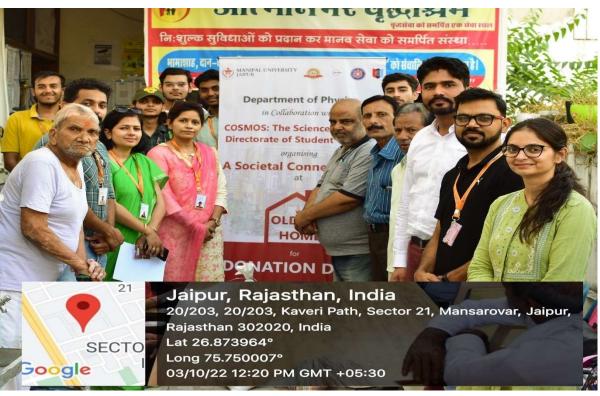

- 19. E-Mail BY AICTE for the celebration of 75 years of India's Independence -"Azadi Ka Amrit Mahotsav"
- 20. Dance Fitness Workshop
- 21. "Beating the exam stress" counselling session by directorate of student's welfare.
- 22. UNDER THE STARS Field Visit (Sambhar Lake)
- 23. Seminar on handling the aesthetic overwhelmed life crisis, time management and goal setting.
- 24. The Fishbowl Experience Cultural Event
- 25. Sketch Your Symphony: Art Prompt Report
- 26. Workshop on self-awareness Report
- 27. Webinar on 'Afghanistan Crisis and India's Outreach To Central Asia'
- 28. Awareness Workshop-IV\_Rural Development and Women Empowerment Schemes of Govt. of India
- 29. Donation Drive at Old Age Home, Mansarovar in collaboration with COSMOS
- 30. Department of arts and law the webinar (human rights day)
- 31. Health & Hygiene Campaign "A healthy woman makes a healthy society."
- 32. Manipal University Jaipur Shares Sports Facilities with the Local Community
- 33. Directorate of Students' Welfare Sports organizing Inter University Chess (Men) Championship 2022-2023
- 34. Directorate of Students' Welfare Sports organizing Inter University Table Tennis (Men) Championship 2021-2022