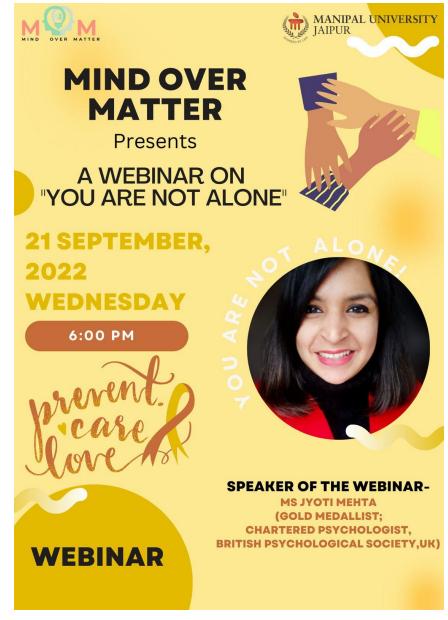

#### 2. Process:

**Step 1:** All employees are required to fill up the details in the below mentioned MS link & submit the same.

Microsoft Link :- https://forms.office.com/r/BxcYbhwe29

**Step 2:** HR department will communicate officially to all employees concerned about the vaccination process after getting confirmation from Manipal Hospital, Jaipur