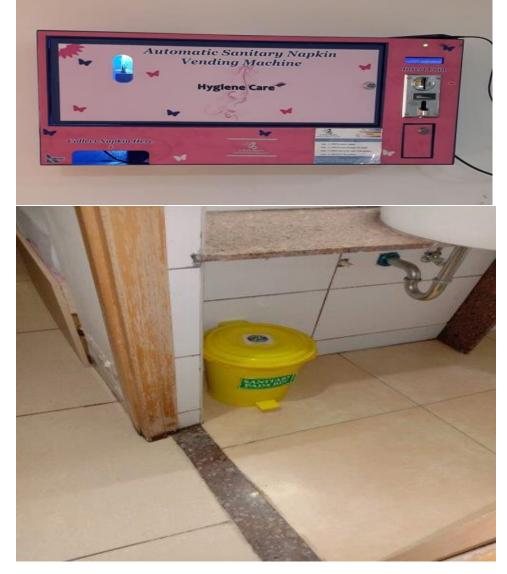

#### Dear All,

As you are aware, the central government has begun the booster dose for senior citizens and the first dose for 15 to 18 years old for COVID-19. This has begun with effect from 10th January, 2022. We would advise all our employees and their family members to get themselves vaccinated as per eligibility and government stipulations.

As a part of employee wellness program and keeping the safety & wellbeing of our employees & their immediate family members on top priority, we are extending a "cashless COVID-19 vaccination" for Employees and their immediate family members (spouse, dependent children, dependent parents / dependent parents-in-laws) at our group hospital i.e Manipal Hospital-Jaipur.