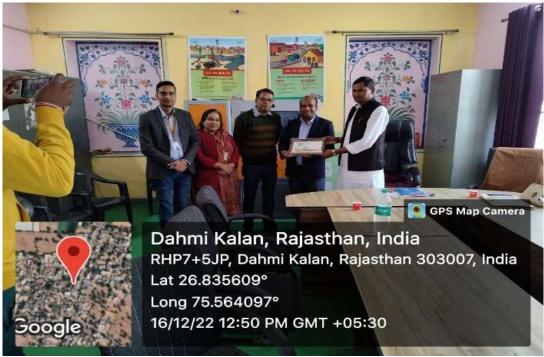

- 19. E-Mail BY AICTE for the celebration of 75 years of India's Independence -"Azadi Ka Amrit Mahotsav"
- 20. Dance Fitness Workshop
- 21. "Beating the exam stress" counselling session by directorate of student's welfare.
- 22. UNDER THE STARS Field Visit (Sambhar Lake)
- 23. Seminar on handling the aesthetic overwhelmed life crisis, time management and goal setting.
- 24. The Fishbowl Experience Cultural Event
- 25. Sketch Your Symphony: Art Prompt Report
- 26. Workshop on self-awareness Report
- 27. Webinar on 'Afghanistan Crisis and India's Outreach To Central Asia'
- 28. Awareness Workshop-IV\_Rural Development and Women Empowerment Schemes of Govt. of India
- 29. Donation Drive at Old Age Home, Mansarovar in collaboration with COSMOS
- 30. Department of arts and law the webinar (human rights day)
- 31. Health & Hygiene Campaign "A healthy woman makes a healthy society."
- 32. Manipal University Jaipur Shares Sports Facilities with the Local Community
- 33. Directorate of Students' Welfare Sports organizing Inter University Chess (Men) Championship 2022-2023
- 34. Directorate of Students' Welfare Sports organizing Inter University Table Tennis (Men) Championship 2021-2022