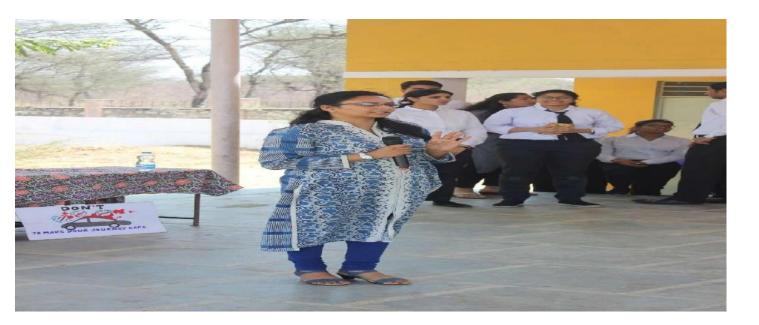

social awareness regarding substance abuse, domestic violence and motor vehicle accidents were shared by Dr. Vijay Laxmi (Chairperson of VSSAP Committee), Dr. Sony Kulshreshta and Principal of the school. The activity was coordinated by Mr. Prabhpreet Singh. This was followed by the skit play which was performed by the members and volunteers of VSSAP. The skit focused on awareness on the three major issues which includes Substance Abuse, Domestic Violence and Motor Vehicle Accidents.



<u>Information shared by Dr. Vijay Laxmi (Chairperson of VSSAP Committee), regarding substance abuse, domestic</u> <u>violence and motor vehicle accidents</u>





# Motivation Awareness & Action Sansthan

80031-15566

### Add:- 1 -L - 1 Maharishi Dadhichi Circle, R.C. Vyas Colony Bhilwara - 311001(Raj.)



Information shared by Dr. Sony Kulshreshta regarding Substance abuse, domestic violence and motor vehicle accidents and Principal of the school



Add:- 1 -L - 1 Maharishi Dadhichi Circle, R.C. Vyas Colony Bhilwara - 311001(Raj.)

First skit demonstrated issue on domestic violence. The story line depicted abuse made by husband to his wife which had drastic effect on child. The message carried out by the skit showed substance abuse lead to domestic violence therefore its use must be prohibited.



Skit depicting issue of domestic violence



# Motivation Awareness & Action Sansthan

80031-15566

99286-25616

Tel. No. & Fax 01482-232333

Add:- 1 -L - 1 Maharishi Dadhichi Circle, R.C. Vyas Colony Bhilwara - 311001(Raj.)

The second part of the play depicted the adverse impact of substance a