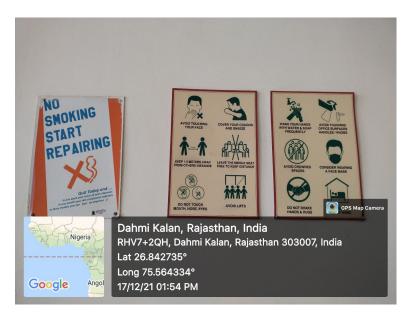

#### Student Projects List

Research projects by students conducted in partnership with healthcare providers and institutions allow Manipal University Jaipur to leverage its academic expertise and resources to address specific health issues prevalent in the community.