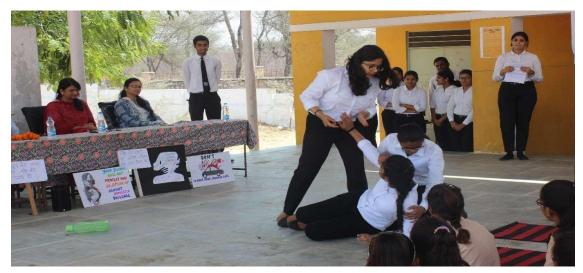

# MANIPAL UNIVERSITY JAIPUR (University under Section 2(f) of the UGC Act)

| Sr.<br>No. | Name              | Registration<br>Number | Project Name                                                                                                                                    | Type of Project |
|------------|-------------------|------------------------|-------------------------------------------------------------------------------------------------------------------------------------------------|-----------------|
| 15         | Avantika Raha     | 199303092              | Hostel Recreational<br>Activities Booking Portal                                                                                                | Minor Project   |
| 16         | Rugved Chavan     | 199303045              | Kidney Disease Detection<br>Using Deep Learning<br>Techniques And<br>Distributed Architecture<br>For The Optimised Flow<br>Of Data In Hospitals | Minor Project   |
| 17         | Priyam Thakkar    | 199303169              | Kidney Stone<br>Segmentation In Kub X-<br>Ray Images                                                                                            | Minor Project   |
| 18         | Tanishka Mohan    | 199303001              | Disease Prediction Using<br>Machine Learning<br>Algorithms                                                                                      | Minor Project   |
| 19         | Koyel Roy         | 190501015              | Breast Cancer Diagnosis<br>Using Machine Learning<br>Algorithms                                                                                 | Minor Project   |
| 20         | Norbert Lourembam | 199403034              | Autonomous Floor<br>Cleaning System                                                                                                             | PBL             |
| 21         | Avinash Kumar     | 199403021              | Automatic Hand Sanitizer                                                                                                                        | PBL             |

From: Exchadmin [MU - Jaipur] <exchadmin@jaipur.manipal.edu>

Sent: Friday, June 11, 2021 4:27 PM

To: MUJ Users <muj.users@jaipur.manipal.edu>

**Cc:** Manish Kumar <manish.kumar@quesscorp.co>; deepak.singh@spiffyfms.com; Divya Pritwani [MU - Jaipur] <divya.pritwani@jaipur.manipal.edu>; CSO MUJ [MU - Jaipur]