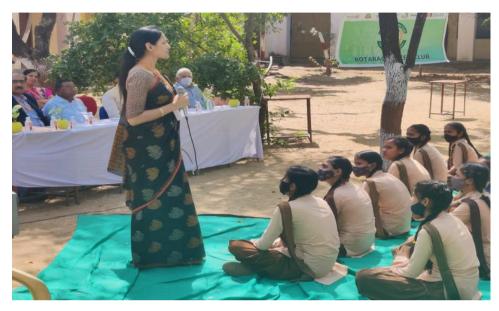

aipur in collaboration with #RotaryClub Bapu Nagar Jaipur for more than 200 school girls and boys in near by rural School at Begas. The program was addressed by Chief guest of the function Dr Nitu

Bhatnagar,Registrar #MUJ along with Guest of Honour President Rotary Club Bapu Nagar Sh N L Mathur Shb.

Excellent interactive sessions by our female faculty Dr Monika Sogani, Dr Meena Sharma and Dr Reena Poonia on water safety, safe sanitation and opportunities for women in sports.

Special Thanks to #Rotarian team Dr Sudheer Kallaa shb,R S Gupta Shb,Ms Meeta Mathur Mam,Raguhvir BHandari sa and School Principal Ms Yadav.



#### 6. Photographs

3 to 5 geotagged photographs of the event or screenshots of the event (if online) with captions

#### DEMONSTARTING THE INSIGHTS OF HEALTH AND HYGIENE



EDUCATING THE CHILD ABOUT WATER AND ITS CAUSES



EDUCATING THE CHILD ABOUT WATER AND ITS CAUSES



# MANIPAL UNIVERSITY JAIPUR



EDUCATING THE CHILD ABOUT WATER AND ITS CAUSES



#### EDUCATING THE CHILD ABOUT WATER AND ITS CAUSES



7. Brochure or creative of the event



#### 8. Schedule of the event (insert in the report)

| Serial No. | Name of Students |
|------------|------------------|
| 1          | Aditi Agarwal    |
| 2          | Sakshi           |
| 3          | Aradhana         |
| 4          | Manoj            |
| 5          | Gilchrist        |
| 6          | Supriya          |
| 7          | Sanjana          |
| 8          | Dhruv            |
| 9          | Tarushi          |
| 10         | Aanchal          |
| 11         | Gaury            |
| 12         | Gurmeher