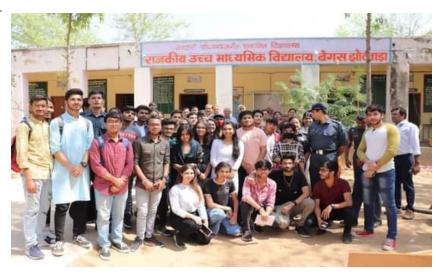

#### 1. Introduction of the Event: -

On 3<sup>rd</sup> June 2022, Manipal University Jaipur HR department took an initiative to organize a 'FREE COVID VACCINATION DRIVE' for the 3<sup>rd</sup> dose (booster dose). This event was held on AB1-Block (003) 9:00 am-4:00 pm where NCC cadets were voluntarily taking part.