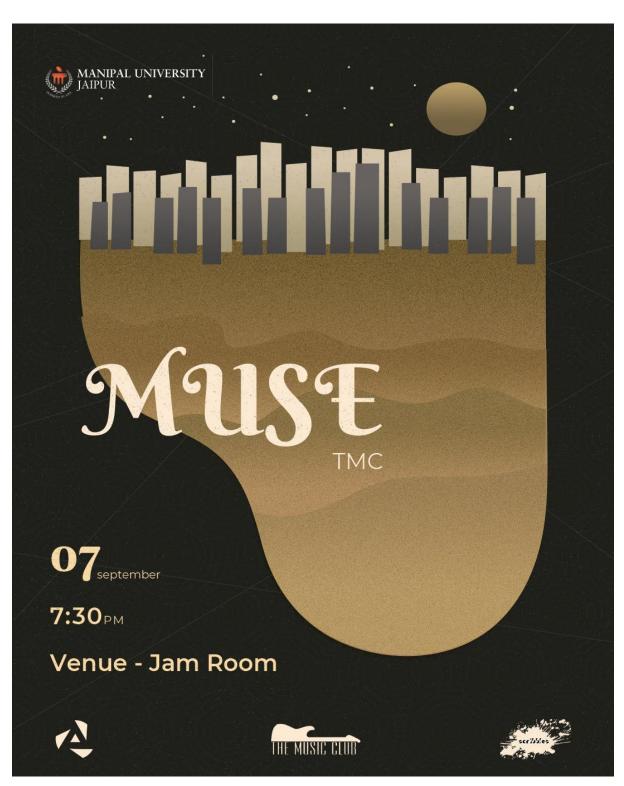

Some of the important features of 'Manipal Hospital Patient App' are:

- 1. Book hassle free appointments
- 2. Pay Manipal Hospital Bills
- 3. Manipal Hospital Health Records
- 4. Emergency Services
- 5. Health Tips