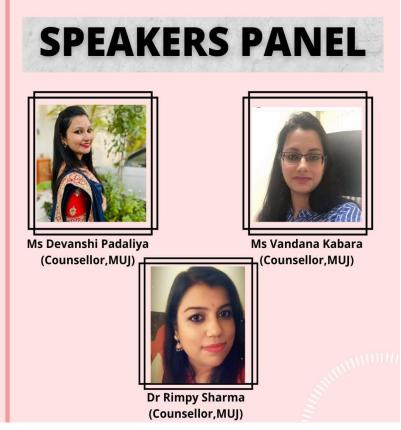

|                         | ☆ (1) ● 15-07-2022 ●  |

Some of the few pictures related to the session.

7. Brochure or creative of the event (inserted in document)







8. <u>Schedule of the event:</u>

Date - 15 July Time- 4.30 PM Platform - Microsoft Teams

9. Link of the event-

https://forms.gle/Bh9En54pkiihYbDS6



#### 10. Attendance document is attached

| Sno. | Name           |
|------|----------------|
| 1    | Priyasha Singh |
| 2    | Khushi Panwar  |
| 3    | Muskan G       |
| 4    | Kashish Parmar |
| 5    | Aditi          |
| 6    | Ujwalla        |
| 7    | Arundhati de   |
| 8    | Hansika kh     |
| 9    | Tanmay M       |
| 10   | Divyanshi      |
| 11   | Kanika         |
| 12   | Rishita        |
| 13   | Rimpy          |
| 14   | Devanshii      |
| 15   | Sankalp        |
| 16   | Astha          |
| 17   | Garima         |
| 18   | Sahil          |
| 19   | Manan          |
| 20   | Aditya         |
| 21   | Tanya          |
| 22.