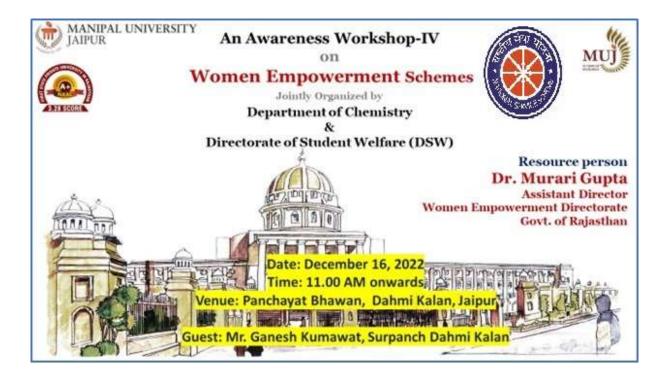

- 19. E-Mail BY AICTE for the celebration of 75 years of India's Independence -"Azadi Ka Amrit Mahotsav"
- 20. Dance Fitness Workshop
- 21. "Beating the exam stress" counselling session by directorate of student's welfare.
- 22. UNDER THE STARS Field Visit (Sambhar Lake)
- 23. Seminar on handling the aesthetic overwhelmed life crisis, time management and goal setting.
- 24. The Fishbowl Experience Cultural Event
- 25. Sketch Your Symphony: Art Prompt Report
- 26. Workshop on self-awareness Report
- 27. Webinar on 'Afghanistan Crisis and India's Outreach To Central Asia'
- 28. Awareness Workshop-IV\_Rural Development and Women Empowerment Schemes of Govt. of India
- 29. Donation Drive at Old Age Home, Mansarovar in collaboration with COSMOS
- 30. Department of arts and law the webinar (human rights day)
- 31. Health & Hygiene Campaign "A healthy woman makes a healthy society."
- 32. Manipal University Jaipur Shares Sports Facilities with the Local Community
- 33. Directorate of Students' Welfare Sports organizing Inter University Chess (Men) Championship 2022-2023
- 34. Directorate of Students' Welfare Sports organizing Inter University Table Tennis (Men) Championship 2021-2022