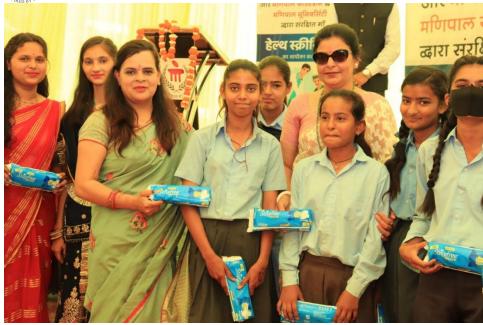

As a part of employee wellness program and keeping the safety & wellbeing of our employees & their immediate family members on top priority, we are extending a "cashless COVID-19 vaccination" for Employees and their immediate family members (spouse, dependent children, dependent parents / dependent parents-in-laws) at our group hospital i.e Manipal Hospital-Jaipur.