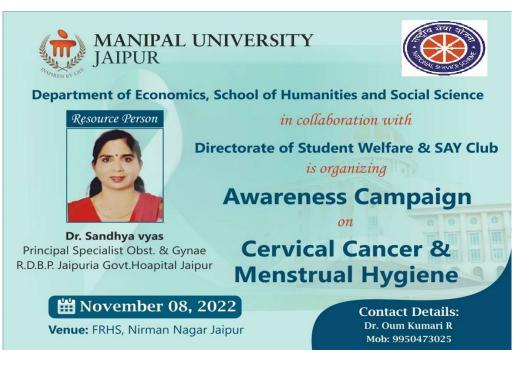

Based on the government guidelines, people who are 18 years of age and have completed nine months or 39 weeks of receiving the second dose would be eligible for the third dose of vaccination.

In view of above, we are circulating this email along with a link to capture your willingness and to execute a vaccination camp inhouse or at hospital premises. Kindly fill up your willingness with the link attached below-