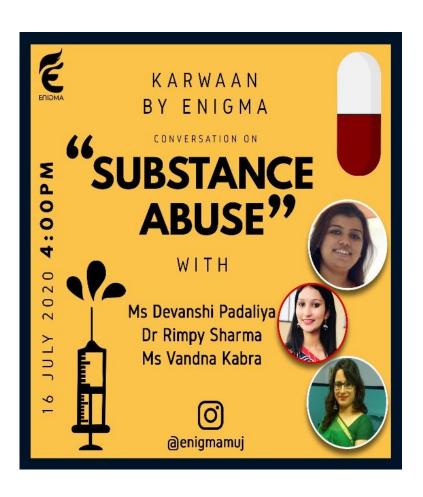

<u>**@Shinu George:**</u> Kindly disseminate this information of upcoming vaccination drive scheduled on 14<sup>th</sup> June, to all employees of Quess corps through respective Section Head and prepare a list with a proper timeslot. Kindly ensure all employees receive atleast first dose of vaccination as per Government norms. For any queries , you are requested to co-ordinate with undersigned for smooth execution.