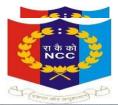

#### Dear All,

As the University is reopening effective from 14th June, 2021, we are organizing COVID Vaccination drive on **14<sup>th</sup> June (Monday)** at MUJ campus (AB-1, Room No#003) in association with Manipal Hospital, Jaipur.

- This vaccination drive will help all employees of MUJ, AIC, Good Host, Quess Corps (MSS, Terrier, COW, Housekeeping), to get atleast First jab of vaccination executed in order to create a safer workplace for everyone.
- Vaccine Name: COVISHIELD
- Employees may get their second dose of vaccination as per the Government guidelines.
- All vaccination will be executed as per the Government stipulated norms by Manipal Hospital Jaipur.
- Mandatory Document: Aadhar Card or any other photo id card as per Govt stipulated norms for registration
- Mandatory Process- It is desirable that all employees do the registration on CO-WIN application well in advance before the vaccination drive in order to cut short the waiting time.

**MUJ Employees:** MUJ employees are required to fill-up below Microsoft form latest by 12<sup>th</sup> June (Saturday) for self & beneficiaries and a separate communication will be rolled out with a specific timeslot of vaccination. LINK: https://forms.office.com/r/MPLxBgrXsg

<u>**@Shinu George:**</u> Kindly disseminate this information of upcoming vaccination drive scheduled on 14<sup>th</sup> June, to all employees of Quess corps through respective Section Head and prepare a list with a proper timeslot. Kindly ensure all employees receive atleast first dose of vaccination as per Government norms. For any queries , you are requested to co-ordinate with undersigned for smooth execution.

SPOC for this event is Mr. Ishwar Lal Kumawat and he can be contacted @ +91-9887902874 for any queries/assistance. Regards, **TEAM HR** 

Saurabh Narayan Manipal University Jaipur Contact no.: +91 141 3999100, Extn. 750 Email: <u>saurabh.narayan@jaipur.manipal.edu</u>