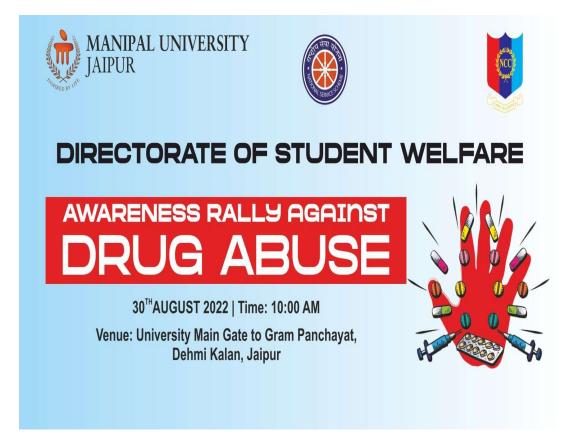

From: Exchadmin [MU - Jaipur] <exchadmin@jaipur.manipal.edu>

Sent: Friday, June 11, 2021 4:27 PM

To: MUJ Users <muj.users@jaipur.manipal.edu>

**Cc:** Manish Kumar <manish.kumar@quesscorp.co>; deepak.singh@spiffyfms.com; Divya Pritwani [MU - Jaipur] <divya.pritwani@jaipur.manipal.edu>; CSO MUJ [MU - Jaipur]