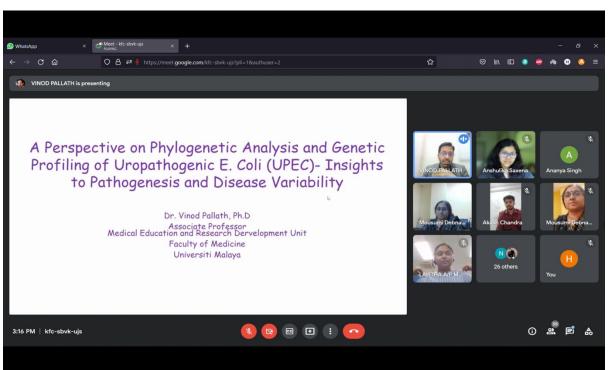

Please note the following when taking up the vaccination:

1. The eligibility and criteria for vaccination will be as per the government rules.