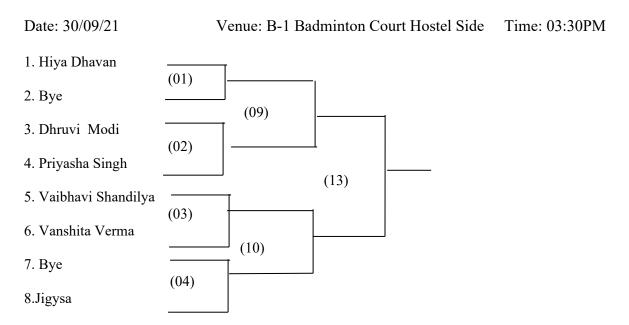

t MUJ Hostel side Block -1, Manipal University Jaipur.

#### 3. Brief Description of the event: -

Directorate of Students' Welfare Sports organizing Intra University Badminton (Women) Tournament 2021-2022. For MUJ Students from from 30th September to 05 October 2021. at MUJ Hostel side Block -1, Manipal University Jaipur. Director, DSW Prof. AD Vyas, Dr. Rina Poonia, Deputy Director Sports, addressed the students about the Sports Skills and temperament of players.

#### 4. Photographs of the event with captions: -



Image1. Deputy Director, DSW, Dr. Rina Poonia addressing the students





Image2. Deputy Director, DSW, Dr. Rina Poonia Introducing the players





**Image 3. Students Playing Badminton** 





## Manipal University Jaipur Intra University Badminton (W) Tournament Fixture



7.

Attendance of the Event:

| S.No. | Name               | <b>Registration No.</b> |
|-------|--------------------|-------------------------|
| 01    | Dhravi Modi        | 200603002               |
| 02    | Priyasha Singh     | 209302050               |
| 03    | Annunaya Choudhary |                         |
| 04    | Vanshita Verma     | 209301112               |
| 05    | Vaibhavi Sandilya  | 209301619               |
| 06    | Kriti              |                         |

#### Total attendee- 08 (06 Students & 2 Faculty Members)



8. Link of MUJ website: Pre Event Info Link –

na

(Sanjeev Sharma) NCC & Sports Officer DSW

(Dr. Rina Poonia ) Signature of the Deputy Director

(Prof. AD Vyas) Signature of Director, DSW





#### MUJ/DSW/Sports /16 Sept. 2021/05

## **DIRECTORATE