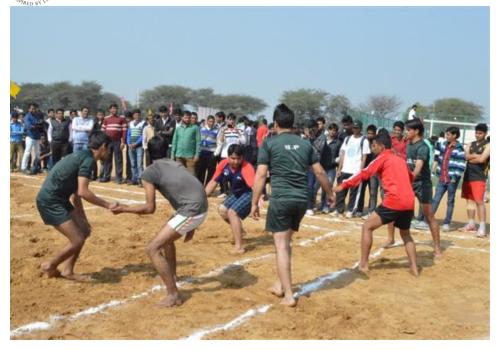

#### Guidelines:

- 1. The eligibility criteria for vaccination will be as per the government guidelines.
- 2. Your timeslot for the vaccination will be shared through personalized mail covering all details about vaccination process.