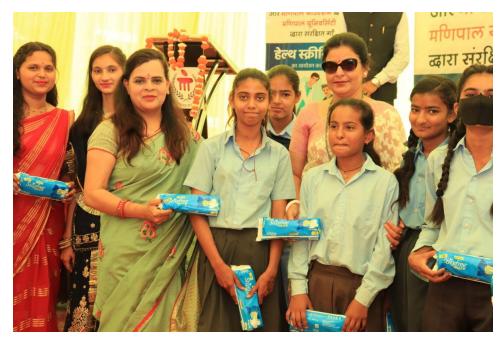

As a part of employee wellness program and keeping the safety & wellbeing of our employees & their immediate family members on top priority, we are extending a "cashless COVID-19 vaccination" for Employees and their immediate family members (spouse, dependent children, dependent parents / dependent parents-in-laws) at our group hospital i.e Manipal Hospital-Jaipur.