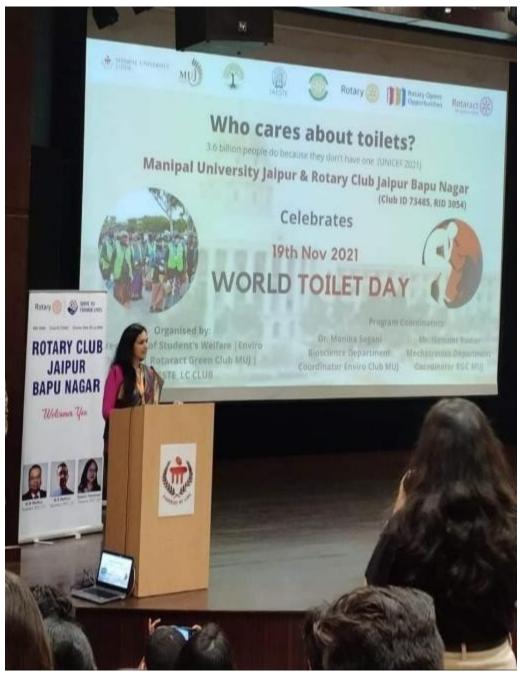

of Sanitary pads to female workers and liquid soap to male workers". The occasion was graced by MUJ Registrar Dr Nitu Bhatnagar Mam, DSW head and team members and Rotarian Club members under the leadership of Ms.Meeta Mathur. The event was moderated and coordinated by Dr Monika Sogani, Biosciences Department. The event was addressed by Dr Nitu Bhatnagar and Ms Meeta Mathur. The event was followed with high tea and lunch to the invited guests. The students of Rotatry club, Iaeste and Enviro club were involved in its excellent coordination. Special thanks was given to the MIS workers and our key asset, our students who participated with full enthusiasm and zeal and made the gala event a grand success.



6. **Photographs of the event or screenshots of the event (if online) with captions** 



Fig 1 Group photograph with the event guests and attendees the guest

Fig 2 Dr Monika Sogani introducing



MUJ/Q&C/22/F/1.01

**Event Report Format** 



DIRECTORATE OF STUDENT'S WELFARE

# MANIPAL UNIVERSITY JAIPUR

# **DEPARTMENT OF BIOSCIENCES**

# **ENVIRO CLUB PRESENTS**

# **SANITARY NAPKIN DISTRIBUTION**

# Type of Event (Conference/Seminar/Industry Lecture/ Capacity Enhancement Session/ Alumni Lecture/etc.)

Date of Event (18<sup>TH</sup> January 2022)



#### Content of Report (index)

(Page number may not be required)

(Delete entries which are not applicable)

- 1. Introduction of the Event
- 2. Objective of the Event
- 3. Beneficiaries of the Event
- 4. Details of the Guests
- 5. Brief Description of the event
- 6. Geo-tagged Photographs
- 7. Brochure or creative of the even