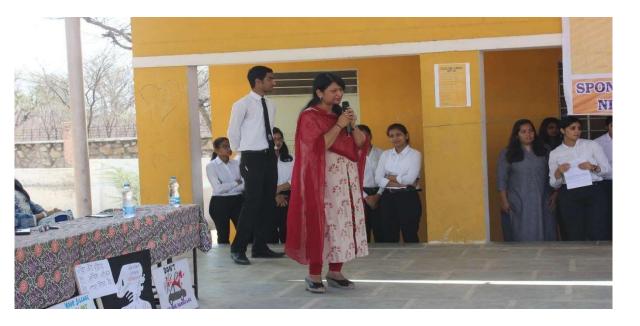

n at 10:00 A.M.



Students while going through the village in a rally spreading the awareness through slogans and posters

Visit on : www.maasanstha.org, E-mail. : info@maasanstha.org

## Motivation Awareness & Action Sansthan

In the school premises different activities were carried out. Words of legal and social awareness regarding substance abuse, domestic violence and motor vehicle accidents were shared by Dr. Vijay Laxmi (Chairperson of VSSAP Committee), Dr. Sony Kulshreshta and Principal of the school. The activity was coordinated by Mr. Prabhpreet Singh. This was followed by the skit play which was performed by the members and volunteers of VSSAP. The skit focused on awareness on the three major issues which includes Substance Abuse, Domestic Violence and Motor Vehicle Accidents.



<u>Information shared by Dr. Vijay Laxmi (Chairperson of VSSAP Committee), regarding substance abuse, domestic</u> <u>violence and motor vehicle accidents</u>





# Motivation Awareness & Action Sansthan

80031-15566

### Add:- 1 -L - 1 Maharishi Dadhichi Circle, R.C. Vyas Colony Bhilwara - 311001(Raj.)



Information shared by Dr. Sony Kulshreshta regarding Substance abuse, domestic violence and motor vehicle accidents and Principal of the school



Add:- 1 -L - 1 Maharishi Dadhichi Circle, R.C. Vyas Colony Bhilwara - 311001(Raj.)

First skit demonstrated issue on domestic violence. The story line depicted abuse made by husband to his wife which had drastic effect on child. The message carried out by the skit showed substance abuse lead to domestic violence therefore its use must be pr