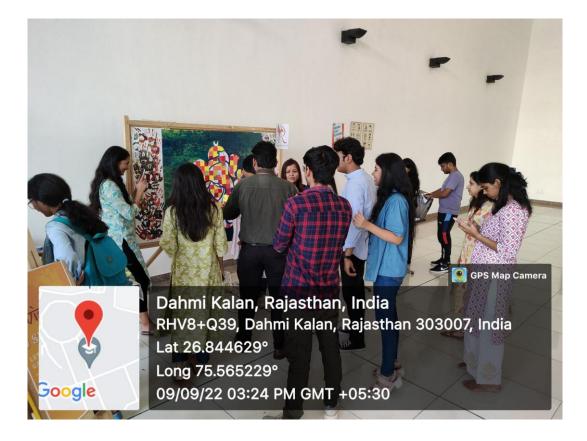

## Attendance of the Event

| S.NO. | Reg No.          | Cadet Name         | Father Name           |
|-------|------------------|--------------------|-----------------------|
| 1     | RJ/21/SWF/278495 | Tanya Singh Thakur | Kashmir Singh Thakur  |
| 2     | RJ/21/SWF/278477 | Avani Ahlawat      | Sandeep Kumar Ahlawat |
| 3     | RJ/21/SWF/278479 | Lavanya Rajawat    | Pawan Singh           |
| 4     | RJ/20/SDF/278467 | Pawan Singh        | Commandant Balwant    |