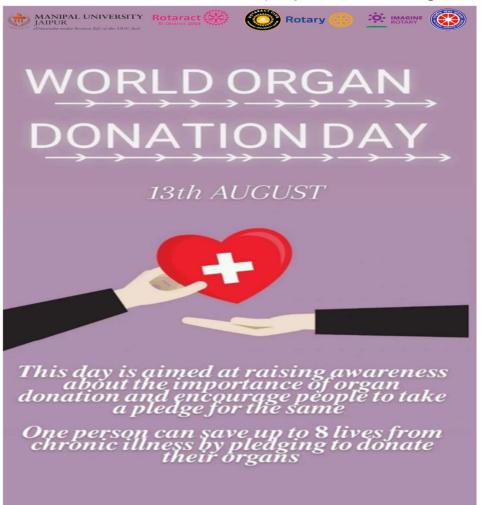

**Microsoft Link :-** <u>https://forms.office.com/r/BxcYbhwe29</u>

**Step 2:** HR department will communicate officially to all employees concerned about the vaccination process after getting confirmation from Manipal Hospital, Jaipur