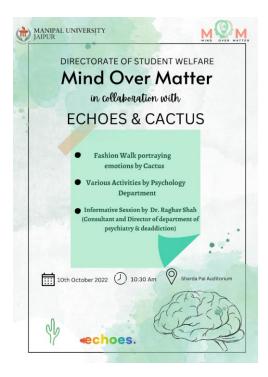

## Attendance of the Event

| S.NO. | Reg No.          | Cadet Name         | Father Name           |
|-------|------------------|--------------------|-----------------------|
| 1     | RJ/21/SWF/278495 | Tanya Singh Thakur | Kashmir Singh Thakur  |
| 2     | RJ/21/SWF/278477 | Avani Ahlawat      | Sandeep Kumar Ahlawat |
| 3     | RJ/21/SWF/278479 | Lavanya Rajawat    | Pawan Singh           |
| 4     | RJ/20/SDF/278467 | Pawan Singh        | Commandant Balwant    |