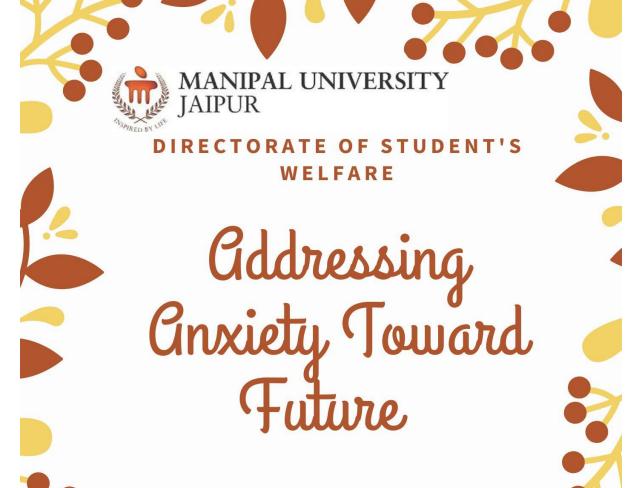

Manipal University Jaipur collaborates with Manipal Hospital and provides health cards to employees and their family members. The Health Card Offers discounts to employees and their dependents.

Picture 1: Covid-19 Vaccination drive as part of Employee Wellness Program in Collaboration with Manipal Hospital