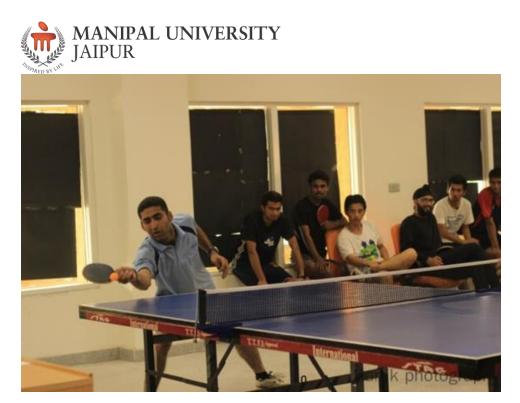

#### 3. Beneficiaries of the Event: -

The event was conducted for AB-1 Room No. 003 Manipal University Jaipur

Have a great day! Thanking you,

Saurabh Narayan Human Resources, Manipal University Jaipur

- 7. Schedule of the event: -On 3<sup>rd</sup> June 2022
- 8. Attendance of the Event Total attendee- 187 (04 NCC Cadets and Staff )