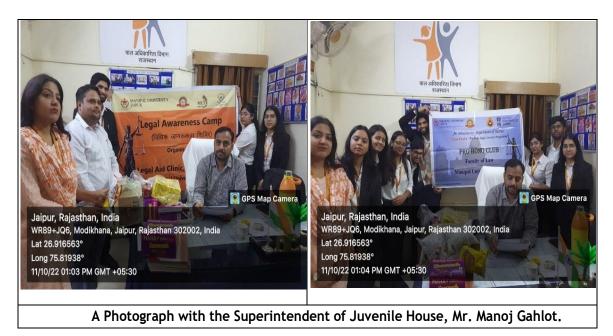

# Contents

- 1. FREE COVID VACCINATION DRIVE' for the 3rd. dose (booster dose)
- 2. Manipal University Jaipur Partnering with Health Institutions for a Healthier Tomorrow
- 3. Access to healthcare during the COVID-19 pandemic: Health Card
- 4. Industry -academia visit at bhagwan mahaveer viklangsahayta samit
- 5. Research collaboration with RG Stone Urology & Laproscopy Hospital
- 6. Wellness of being: Exploring human health and wellness
- 7. Guidance and FAQ on Coronavirus Disease -2019 (COVID-19)
- 8. Wellness of being: Exploring human health and wellness
- 9. Online fun activity The Joey Trivia-ni Fun Filled Event HUMAN RIGHTS CELL
- 10. UNMUKT The 75th Independence Day Event
- 11. Tribal rights talk show By Human Rights Cell
- 12. Social connect program was to create awareness about menstrual hygiene
- 13. Legal Awareness Camp: Juvenile House Visit, 2022
- 14.2022 WALKATHON Community Action for Road Safety
- 15. Two Wheelers Road Safety Rider's Training
- 16. International Yoga Day by Directorate of Student welfare & Sports
- 17. Pre-International Yoga Activity Report by Directorate of Student welfare & Sports
- 18. "Fit India Freedom Run 2.0" under Azadi Ka Amrit Mahotsav