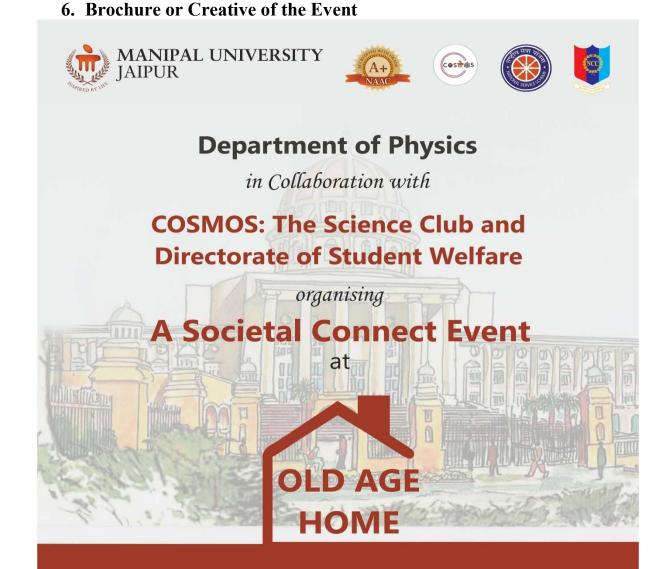

- 19. E-Mail BY AICTE for the celebration of 75 years of India's Independence -"Azadi Ka Amrit Mahotsav"
- 20. Dance Fitness Workshop
- 21. "Beating the exam stress" counselling session by directorate of student's welfare.
- 22. UNDER THE STARS Field Visit (Sambhar Lake)
- 23. Seminar on handling the aesthetic overwhelmed life crisis, time management and goal setting.
- 24. The Fishbowl Experience Cultural Event
- 25. Sketch Your Symphony: Art Prompt Report
- 26. Workshop on self-awareness Report
- 27. Webinar on 'Afghanistan Crisis and India's Outreach To Central Asia'
- 28. Awareness Workshop-IV\_Rural Development and Women Empowerment Schemes of Govt. of India
- 29. Donation Drive at Old Age Home, Mansarovar in collaboration with COSMOS
- 30. Department of arts and law the webinar (human rights day)
- 31. Health & Hygiene Campaign "A healthy woman makes a healthy society."
- 32. Manipal University Jaipur Shares Sports Facilities with the Local Community
- 33. Directorate of Students' Welfare Sports organizing Inter University Chess (Men) Championship 2022-2023
- 34. Directorate of Students' Welfare Sports organizing Inter University Table Tennis (Men) Championship 2021-2022