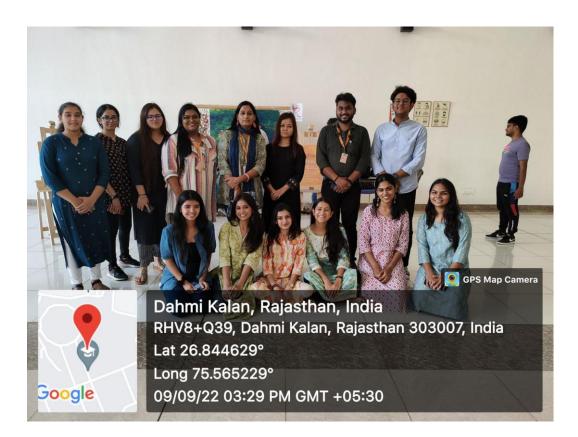

## Attendance of the Event

| S.NO. | Reg No.          | Cadet Name         | Father Name           |
|-------|------------------|--------------------|-----------------------|
| 1     | RJ/21/SWF/278495 | Tanya Singh Thakur | Kashmir Singh Thakur  |
| 2     | RJ/21/SWF/278477 | Avani Ahlawat      | Sandeep Kumar Ahlawat |
| 3     | RJ/21/SWF/278479 | Lavanya Rajawat    | Pawan Singh           |
| 4     | RJ/20/SDF/278467 | Pawan Singh        | Commandant Balwant    |