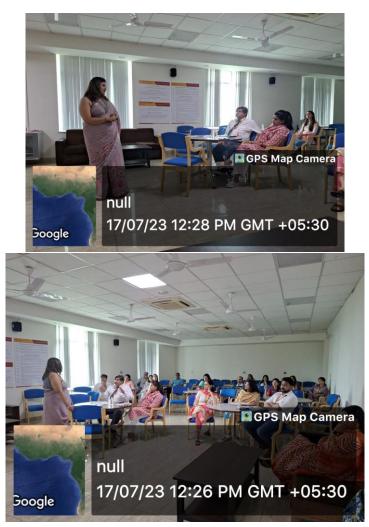

| From:    | <u>Dr. Lucky Vijayvargiya [MU - Jaipur]</u>                   |
|----------|---------------------------------------------------------------|
| То:      | <u>Nishtha Acharya [MU - Jaipur]; QC Intern [MU - Jaipur]</u> |
| Subject: | FW: COVID Vaccination: 2nd Drive on 14th June (Monday)        |
| Date:    | Friday, October 13, 2023 12:19:05 PM                          |