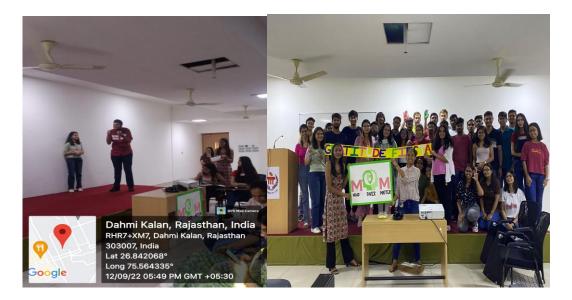

hearing the words the other team members tries to make them understand through mumbling. This game created a really fun environment, eventually leading out a winner team that guessed the major number of right words.

Apart from these fun games, the team had created 2 boards- one to stick notes of gratitude to it and the other to stamp handprints on it. All the participants and team members participated in filling up these 2 boards with beautiful messages and handprints.

MOM had decided on prizing the winners with cash incentives. The winning teams were announced and congratulated with Incentives. All the participants were given participation incentives.



#### 5. Photographs of the Event



FIG.1 students are doing hand impression, FIG.2 students and counsellors are enjoying the event.



FIG.3 students are participating in games ,FIG.4 photograph with core team ,counsellors and participants .



#### 6. Brochure of Event





#### 7. Schedule of the Event

The event took place online on campus in room number 307, AB1 Date: 12-09-2022 Time: 5:00- 6:30

#### 8. Attendance of the Event

#### total attendance of the event - 42

|                         |                       | Team member 2  |
|-------------------------|-----------------------|----------------|
|                         | Team member 1         | Team member 2  |
| Team name               | name                  | name           |
|                         | Aditi Singh           | Gauri Tyagi    |
| Outpass                 | Parihar               | Guuir ryugi    |
|                         | Vanshraj