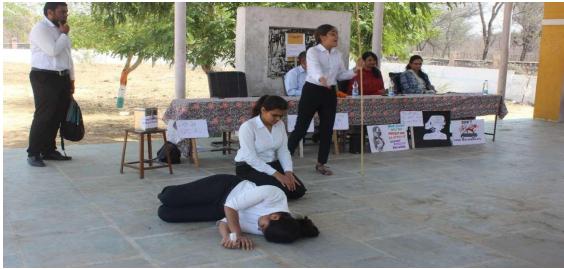

# MANIPAL UNIVERSITY JAIPUR (University under Section 2(f) of the UGC Act)

| Sr.<br>No. | Name              | Registration<br>Number | Project Name                                                                                                                                    | Type of Project |
|------------|-------------------|------------------------|-------------------------------------------------------------------------------------------------------------------------------------------------|-----------------|
| 15         | Avantika Raha     | 199303092              | Hostel Recreational<br>Activities Booking Portal                                                                                                | Minor Project   |
| 16         | Rugved Chavan     | 199303045              | Kidney Disease Detection<br>Using Deep Learning<br>Techniques And<br>Distributed Architecture<br>For The Optimised Flow<br>Of Data In Hospitals | Minor Project   |
| 17         | Priyam Thakkar    | 199303169              | Kidney Stone<br>Segmentation In Kub X-<br>Ray Images                                                                                            | Minor Project   |
| 18         | Tanishka Mohan    | 199303001              | Disease Prediction Using<br>Machine Learning<br>Algorithms                                                                                      | Minor Project   |
| 19         | Koyel Roy         | 190501015              | Breast Cancer Diagnosis<br>Using Machine Learning<br>Algorithms                                                                                 | Minor Project   |
| 20         | Norbert Lourembam | 199403034              | Autonomous Floor<br>Cleaning System                                                                                                             | PBL             |
| 21         | Avinash Kumar     | 199403021              | Automatic Hand Sanitizer                                                                                                                        | PBL             |

From: Exchadmin [MU - Jaipur] <exchadmin@jaipur.manipal.edu>

Sent: Friday, June 11, 2021 4:27 PM

To: MUJ Users <muj.users@jaipur.manipal.edu>

**Cc:** Manish Kumar <manish.kumar@quesscorp.co>; deepak.singh@spiffyfms.com; Divya Pritwani [MU - Jaipur] <divya.pritwani@jaipur.manipal.edu>; CSO MUJ [MU - Jaipur]