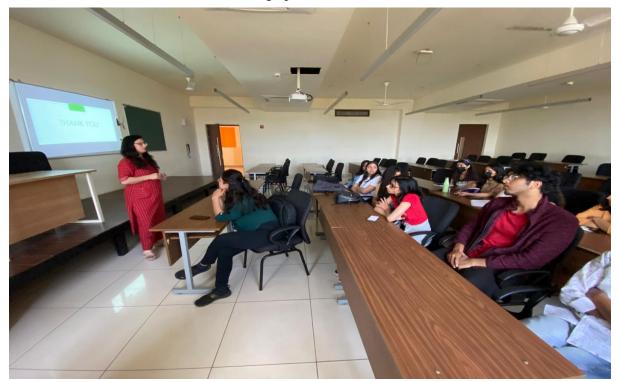

Manipal University Jaipur collaborates with Manipal Hospital and provides health cards to employees and their family members. The Health Card Offers discounts to employees and their dependents.

Picture 1: Covid-19 Vaccination drive as part of Employee Wellness Program in Collaboration with Manipal Hospital