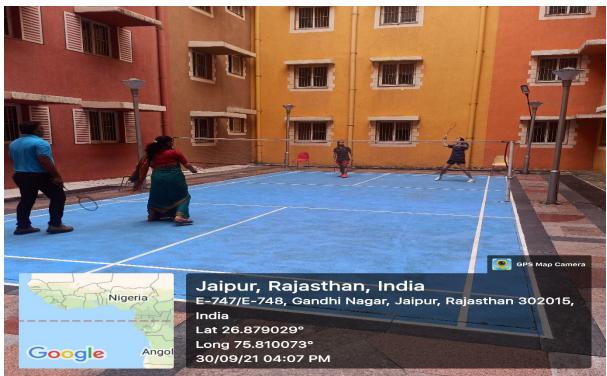

to participate various sports tournament.

#### 2. Beneficiaries of the Event: -

The event was conducted for MUJ Players only at MUJ Hostel side Block -1, Manipal University Jaipur.

#### 3. Brief Description of the event: -

Directorate of Students' Welfare Sports organizing Intra University Badminton (Women) Tournament 2021-2022. For MUJ Students from from 30th September to 05 October 2021. at MUJ Hostel side Block -1, Manipal University Jaipur. Director, DSW Prof. AD Vyas, Dr. Rina Poonia, Deputy Director Sports, addressed the students about the Sports Skills and temperament of players.

#### 4. Photographs of the event with captions: -



Image1. Deputy Director, DSW, Dr. Rina Poonia addressing the students





Image2. Deputy Director, DSW, Dr. Rina Poonia Introducing the players





**Image 3. Students Playing Badminton** 





## Manipal University Jaipur Intra University Badminton (W) Tournament Fixture



7.

Attendance of the Event:

| S.No. | Name               | <b>Registration No.</b> |
|-------|--------------------|-------------------------|
| 01    | Dhravi Modi        | 200603002               |
| 02    | Priyasha Singh     | 209302050               |
| 03    | Annunaya Choudhary |                         |
| 04    | Vanshita Verma     | 209301112               |
| 05    | Vaibhavi Sandilya  | 209301619               |
| 06    | Kriti              |                         |

#### Total attendee- 08 (06 Students & 2 Faculty Members)



8. Link of MUJ website: Pre Event Info Link –

na

(Sanjeev Sharma) NCC & Sports Officer DSW

(Dr. Rina Poonia ) Signature