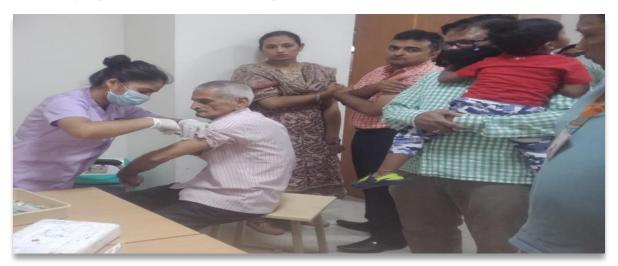

#### Dear All,

As the University is reopening effective from 14th June, 2021, we are organizing COVID Vaccination drive on **14<sup>th</sup> June (Monday)** at MUJ campus (AB-1, Room No#003) in association with Manipal Hospital, Jaipur.

- This vaccination drive will help all employees of MUJ, AIC, Good Host, Quess Corps (MSS, Terrier, COW, Housekeeping), to get atleast First jab of vaccination executed in order to create a safer workplace for everyone.
- Vaccine Name: COVISHIELD
- Employees may get their second dose of vaccination as per the Government guidelines.
- All vaccination will be executed as per the Government stipulated norms by Manipal Hospital Jaipur.
- Mandatory Document: Aadhar Card or any other photo id card as per Govt stipulated norms for registration
- Mandatory Process- It is desirable that all employees do the registration on CO-WIN application well in advance before the vaccination drive in order to cut short the waiting time.