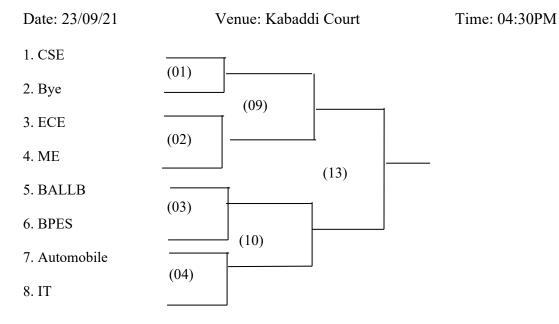

#### Guidelines:

- 1. The eligibility criteria for vaccination will be as per the government guidelines.
- 2. Your timeslot for the vaccination will be shared through personalized mail covering all details about vaccination process.