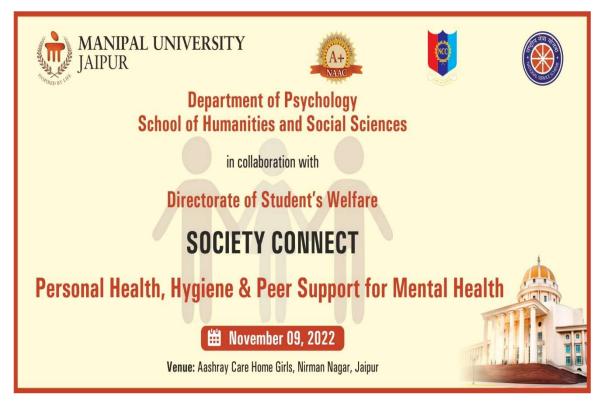

#### Guidelines:

- 1. The eligibility and criteria for vaccination will be as per the government rules.
- 2. Process:

**Step 1:** All employees are required to fill up the details in the below mentioned MS link & submit the same.