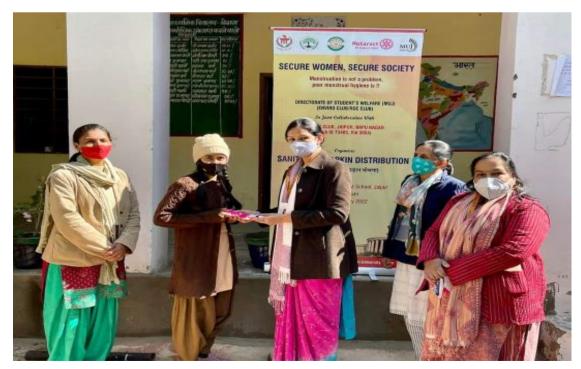

As a part of employee wellness program and keeping the safety & wellbeing of our employees & their immediate family members on top priority, we are extending a "cashless COVID-19 vaccination" for Employees and their immediate family members (spouse, dependent children, dependent parents / dependent parents-in-laws) at our group hospital i.e Manipal Hospital-Jaipur.