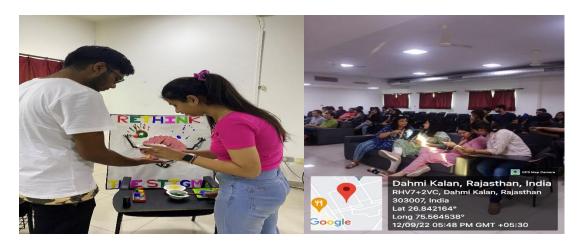

of the team had to put on the headphone which played loud songs in order to prevent the person from hearing the words the other team members tries to make them understand through mumbling. This game created a really fun environment, eventually leading out a winner team that guessed the major number of right words.

Apart from these fun games, the team had created 2 boards- one to stick notes of gratitude to it and the other to stamp handprints on it. All the participants and team members participated in filling up these 2 boards with beautiful messages and handprints.

MOM had decided on prizing the winners with cash incentives. The winning teams were announced and congratulated with Incentives. All the participants were given participation incentives.



#### 5. Photographs of the Event



FIG.1 students are doing hand impression, FIG.2 students and counsellors are enjoying the event.



FIG.3 students are participating in games ,FIG.4 photograph with core team ,counsellors and participants .



#### 6. Brochure of Event





#### 7. Schedule of the Event

The event took place online on campus in room number 307, AB1 Date: 12-09-2022 Time: 5:00- 6:30

#### 8. Attendance of the Event

#### total attendance of the event - 42

|                         |                       | Team member 2  |
|-------------------------|-----------------------|----------------|
|                         | Team member 1         | Team member 2  |
| Team name               | name                  | name           |
|                         | Aditi Singh           | Gauri Tyagi    |
| Outpass