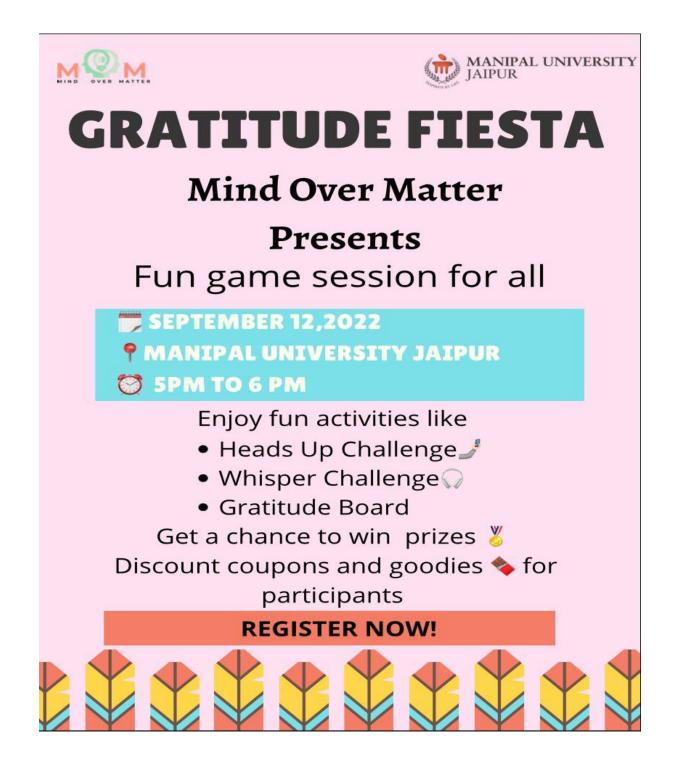

ally leading out a winner team that guessed the major number of right words.

Apart from these fun games, the team had created 2 boards- one to stick notes of gratitude to it and the other to stamp handprints on it. All the participants and team members participated in filling up these 2 boards with beautiful messages and handprints.

MOM had decided on prizing the winners with cash incentives. The winning teams were announced and congratulated with Incentives. All the participants were given participation incentives.



#### 5. Photographs of the Event



FIG.1 students are doing hand impression, FIG.2 students and counsellors are enjoying the event.



FIG.3 students are participating in games ,FIG.4 photograph with core team ,counsellors and participants .



#### 6. Brochure of Event





#### 7. Schedule of the Event

The event took place online on campus in room number 307, AB1 Date: 12-09-2022 Time: 5:00- 6:30

#### 8. Attendance of the Event

#### total attendance of the event - 42

|                         |                       | Team member 2  |
|-------------------------|-----------------------|----------------|
|                         | Team member 1         | Team member 2  |
| Team name               | name                  | name           |
|                         | Aditi Singh           | Gauri Tyagi    |
| Outpass                 | Parihar               | Guuir ryugi    |
|                         | Vanshraj              | Yash Sharma    |
| Chronic                 | Panwar                |                |
| vedant                  | vedant porwal