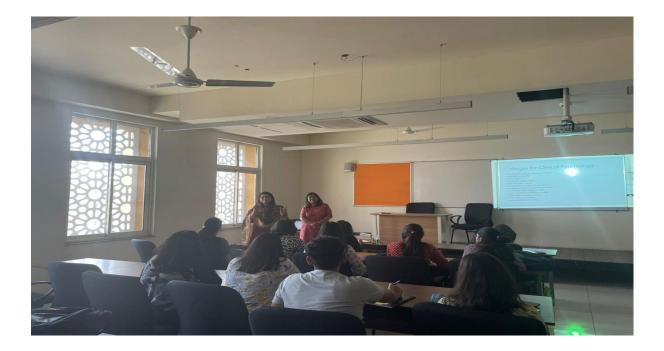

Manipal University Jaipur collaborates with Manipal Hospital and provides health cards to employees and their family members. The Health Card Offers discounts to employees and their dependents.

Picture 1: Covid-19 Vaccination drive as part of Employee Wellness Program in Collaboration with Manipal Hospital