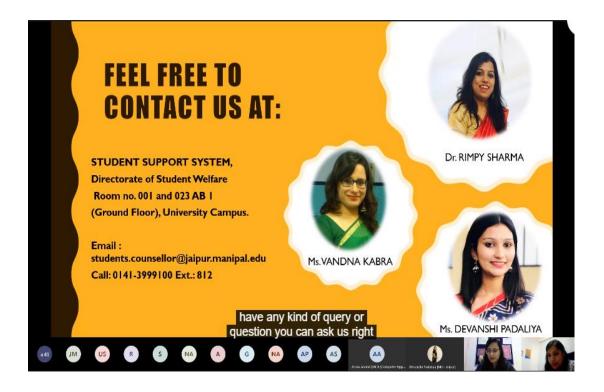

- This vaccination drive will help all employees of MUJ, AIC, Good Host, Quess Corps (MSS, Terrier, COW, Housekeeping), to get atleast First jab of vaccination executed in order to create a safer workplace for everyone.
- Vaccine Name: COVISHIELD
- Employees may get their second dose of vaccination as per the Government guidelines.
- All vaccination will be executed as per the Government stipulated norms by Manipal Hospital Jaipur.
- Mandatory Document: Aadhar Card or any other photo id card as per Govt stipulated norms for registration
- Mandatory Process- It is desirable that all employees do the registration on CO-WIN application well in advance before the vaccination drive in order to cut short the waiting time.

**MUJ Employees:** MUJ employees are required to fill-up below Microsoft form latest by 12<sup>th</sup> June (Saturday) for self & beneficiaries and a separate communication will be rolled out with a specific timeslot of vaccination. LINK: https://forms.office.com/r/MPLxBgrXsg

<u>**@Shinu George:**</u> Kindly disseminate this information of upcoming vaccination drive scheduled on 14<sup>th</sup> June, to all employees of Quess corps through respective Section Head and prepare a list with a proper timeslot. Kindly ensure all employees receive atleast first dose of vaccination as per Government norms. For any queries , you are requested to co-ordinate with undersigned for smooth execution.