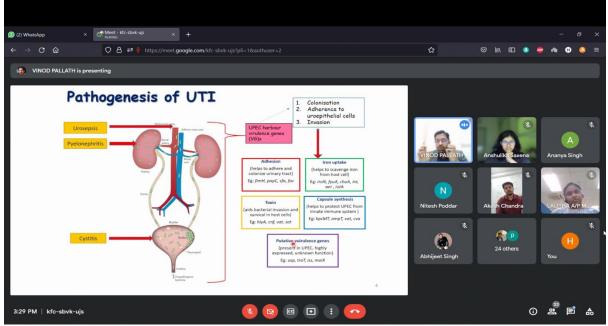

Please note the following when taking up the vaccination:

1. The eligibility and criteria for vaccination will be as per the government rules.