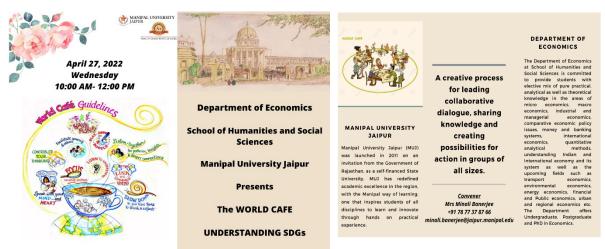

- 35. Manipal University Jaipur Boxing (M) team participate in All India Inter University Boxing (Men) Tournament 2021-2022.
- 36. Knock out: a sports quiz
- 37. Directorate of Students' Welfare Sports organizing Intra University Athletic (Men/Women) Tournament 2021-2022
- 38. Directorate of Students' Welfare Sports organizing Intra University Badminton (Women) Tournament 2021-2022
- 39. Directorate of Students' Welfare Sports organizing Intra University Badminton (Men) Tournament 2021-2022
- 40. Directorate of Students' Welfare Sports organizing Intra University Basketball (Women) Tournament 2021-2022
- 41. Directorate of Students' Welfare Sports organizing Intra University Basketball (Men) Tournament 2021-2022.
- 42. Directorate of Students' Welfare Sports organizing Intra University Chess (Men) Championship 2021-2022.
- 43. Directorate of Students' Welfare Sports organizing Intra University Football (Men) Tournament 2021-2022.
- 44. Directorate of Students' Welfare Sports organizing Intra University Kabaddi (Men) Tournament 2021-2022.
- 45. Directorate of Students' Welfare Sports organizing Intra University Table Tennis (Men) Championship 2021-2022.
- 46. Directorate of Students' Welfare Sports organizing Intra University Volleyball (Men) Tournament 2021-2022.
- 47. The World café- Understanding SDGs
- 48. Manipal University Jaipur Provides Access to Sexual and Reproductive Health-Care Services and Education.