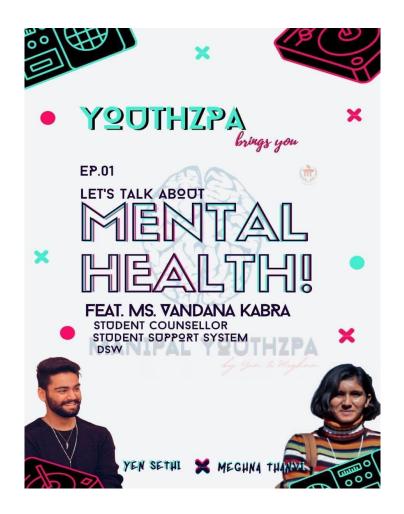

**MUJ Employees:** MUJ employees are required to fill-up below Microsoft form latest by 12<sup>th</sup> June (Saturday) for self & beneficiaries and a separate communication will be rolled out with a specific timeslot of vaccination. LINK: https://forms.office.com/r/MPLxBgrXsg