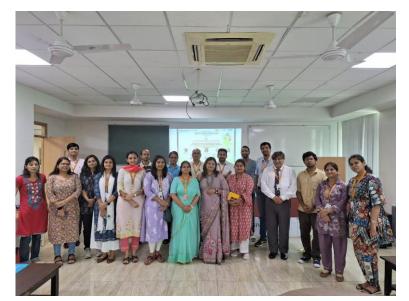

| From:    | <u>Dr. Lucky Vijayvargiya [MU - Jaipur]</u>                   |
|----------|---------------------------------------------------------------|
| То:      | <u>Nishtha Acharya [MU - Jaipur]; QC Intern [MU - Jaipur]</u> |
| Subject: | FW: COVID Vaccination: 2nd Drive on 14th June (Monday)        |
| Date:    | Friday, October 13, 2023 12:19:05 PM                          |