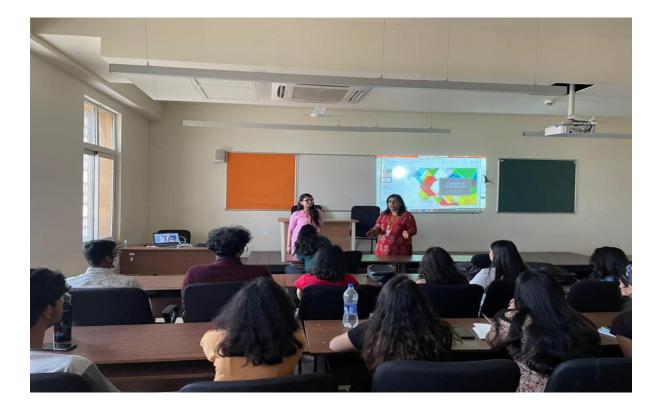

present. Student Counsellors Dr. Rimpy Sharma, Ms Vandana Kabra and Ms. Devanshi Padaliya. The Counselling team organised these sessions which was on demand of the psychology students. The students were divided into groups and organized by Ayushi Gupta, CR of 2<sup>nd</sup> year BSc(H) Psychology. After each session a question answer round helped students to understand and get answer to lots of their confusion and questions. Overall, all students gained a lot of insight with the help of these sessions as they were able to get their questions answered. Students expressed their need to get 1-to-1 career counselling sessions for personalized help professionally.



5.3 to 5 photographs of the event or screenshots of the event (if online) with

### captions-



Glimpse of ongoing session







Photographs of the session





6. Brochure or creative of the event



DATE: 08/03/2022 TIME: 04:00 PM

Organized by: Team Counselling





#### 7. Schedule of the event -

| 1 | Opening remarks were made by the CR                       |
|---|-----------------------------------------------------------|
| 2 | Introduction by the counsellor.                           |
| 3 | Shared power point presentation                           |
| 4 | Counsellors alternatively took the session                |
| 5 | Question-Answer session was done                          |
| 6 | Shared the contact details of students with the students. |

## 8. Attendance of the Event (insert in the document only) Total attendee - 13

# For online event use the MS team format only add one more column for registrat