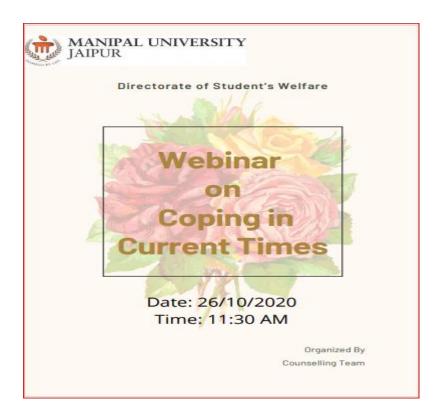

- This vaccination drive will help all employees of MUJ, AIC, Good Host, Quess Corps (MSS, Terrier, COW, Housekeeping), to get atleast First jab of vaccination executed in order to create a safer workplace for everyone.
- Vaccine Name: COVISHIELD
- Employees may get their second dose of vaccination as per the Government guidelines.
- All vaccination will be executed as per the Government stipulated norms by Manipal Hospital Jaipur.
- Mandatory Document: Aadhar Card or any other photo id card as per Govt stipulated norms for registration
- Mandatory Process- It is desirable that all employees do the registration on CO-WIN application well in advance before the vaccination drive in order to cut short the waiting time.