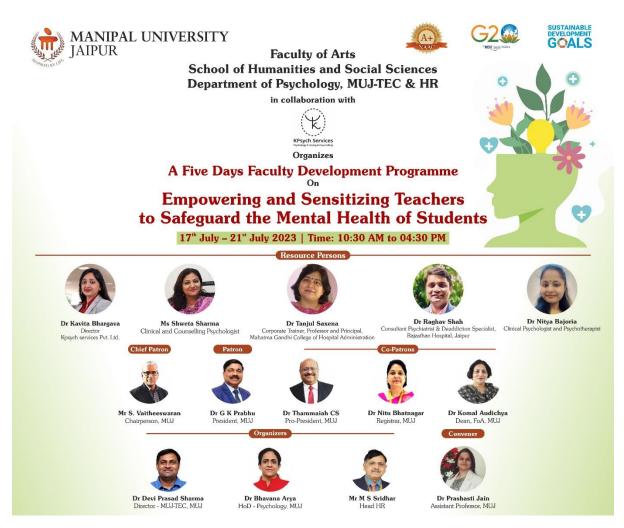

| From:    | <u>Dr. Lucky Vijayvargiya [MU - Jaipur]</u>                   |
|----------|---------------------------------------------------------------|
| То:      | <u>Nishtha Acharya [MU - Jaipur]; QC Intern [MU - Jaipur]</u> |
| Subject: | FW: COVID Vaccination: 2nd Drive on 14th June (Monday)        |
| Date:    | Friday, October 13, 2023 12:19:05 PM                          |