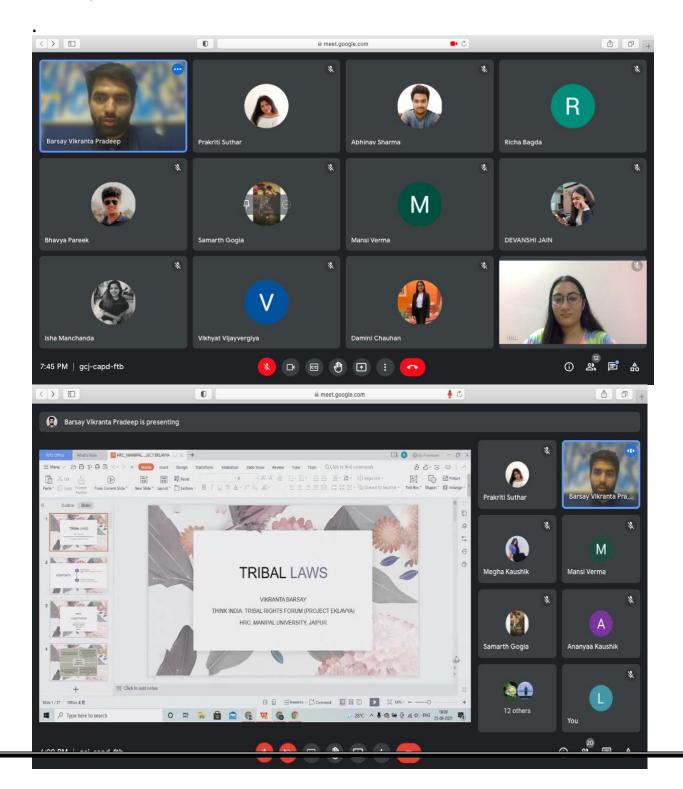

# Contents

- 1. FREE COVID VACCINATION DRIVE' for the 3rd. dose (booster dose)
- 2. Manipal University Jaipur Partnering with Health Institutions for a Healthier Tomorrow
- 3. Access to healthcare during the COVID-19 pandemic: Health Card
- 4. Industry -academia visit at bhagwan mahaveer viklangsahayta samit
- 5. Research collaboration with RG Stone Urology & Laproscopy Hospital
- 6. Wellness of being: Exploring human health and wellness
- 7. Guidance and FAQ on Coronavirus Disease -2019 (COVID-19)
- 8. Wellness of being: Exploring human health and wellness
- 9. Online fun activity The Joey Trivia-ni Fun Filled Event HUMAN RIGHTS CELL
- 10. UNMUKT The 75th Independence Day Event
- 11. Tribal rights talk show By Human Rights Cell
- 12. Social connect program was to create awareness about menstrual hygiene
- 13. Legal Awareness Camp: Juvenile House Visit, 2022
- 14.2022 WALKATHON Community Action for Road Safety
- 15. Two Wheelers Road Safety Rider's Training
- 16. International Yoga Day by Directorate of Student welfare & Sports
- 17. Pre-International Yoga Activity Report by Directorate of Student welfare & Sports
- 18. "Fit India Freedom Run 2.0" under Azadi Ka Amrit Mahotsav