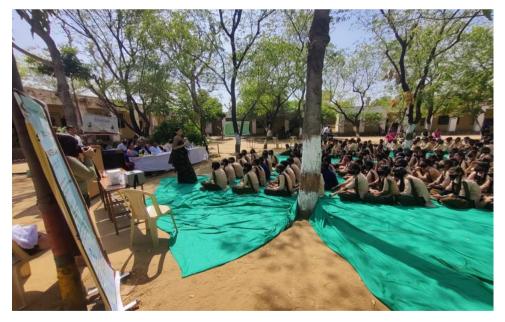

Jaipur for more than 200 school girls and boys in near by rural School at Begas. The program was addressed by Chief guest of the function Dr Nitu

Bhatnagar,Registrar #MUJ along with Guest of Honour President Rotary Club Bapu Nagar Sh N L Mathur Shb.

Excellent interactive sessions by our female faculty Dr Monika Sogani, Dr Meena Sharma and Dr Reena Poonia on water safety, safe sanitation and opportunities for women in sports.

Special Thanks to #Rotarian team Dr Sudheer Kallaa shb,R S Gupta Shb,Ms Meeta Mathur Mam,Raguhvir BHandari sa and School Principal Ms Yadav.



#### 6. Photographs

3 to 5 geotagged photographs of the event or screenshots of the event (if online) with captions

#### DEMONSTARTING THE INSIGHTS OF HEALTH AND HYGIENE



EDUCATING THE CHILD ABOUT WATER AND ITS CAUSES



EDUCATING THE CHILD ABOUT WATER AND ITS CAUSES



# MANIPAL UNIVERSITY JAIPUR



EDUCATING THE CHILD ABOUT WATER AND ITS CAUSES



#### EDUCATING THE CHILD ABOUT WATER AND ITS CAUSES



7. Brochure or creative of the event



#### 8. Schedule of the event (insert in the report)

| Serial No. | Name of Students |
|------------|------------------|
| 1          | Aditi Agarwal    |
| 2          | Sakshi           |
| 3          | Aradhana         |
| 4          | Manoj            |
| 5          | Gilchrist        |
| 6          | Supriya          |
| 7          | Sanjana          |
| 8          | Dhruv            |
| 9          | Tarushi          |
| 10         | Aanchal          |
| 11         | Gaury            |
| 12         | Gurmeher         |
| 13         | Ishan            |
| 14