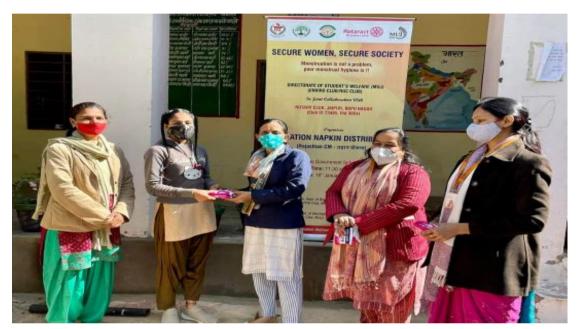

ts, speakers etc Designation, organization, contact details if any please give them in sr no)

- a. Dr. Babita Malik, Prof. In Chemistry (Speaker)
- b. Dr. Monika Sogani, Sr. Associate Professor (Speaker)

### 5. Brief Description of the event (about 200 words)

Students of classes 10<sup>th</sup> and 12<sup>th</sup> were educated to focus on maintaining proper hygiene: safe handling and storage of drinking water and Sanitation safety. Health and Hygiene are two essential concepts when it comes to the human body. Health also



encompasses the social wellbeing of an individual in context to this Donation of sanitary napkins were distributed, sponsored by Rotary Green Club.

### 6. Photographs

3 to 5 geotagged photographs of the event or screenshots of the event (if online) with captions



### DONATION OF SANITARY NAPKINS AMONG FEMALE CHILDREN

EDUCATING THE CHILD ABOUT FEMALE HYGIENE





7. Brochure or creative of the event (insert in the document only)



- 8. Schedule of the event (insert in the report) The event took place of fline on the 18<sup>th of</sup> January 2022.
- 9. Attendance of the Event (insert in the document only) Total attendee 19

| Serial No. | Name of Students |
|------------|------------------|
| 1          | Aditi Agarwal    |
| 2          | Sakshi           |
| 3          | Aradhana         |
| 4          | Manoj            |
| 5          | Gilchrist        |
| 6          | Supriya          |
| 7          | Sanjana          |
| 8          | Dhruv            |
| 9          | Tarushi          |
| 10         | Aanchal          |
| 11         | Gaury