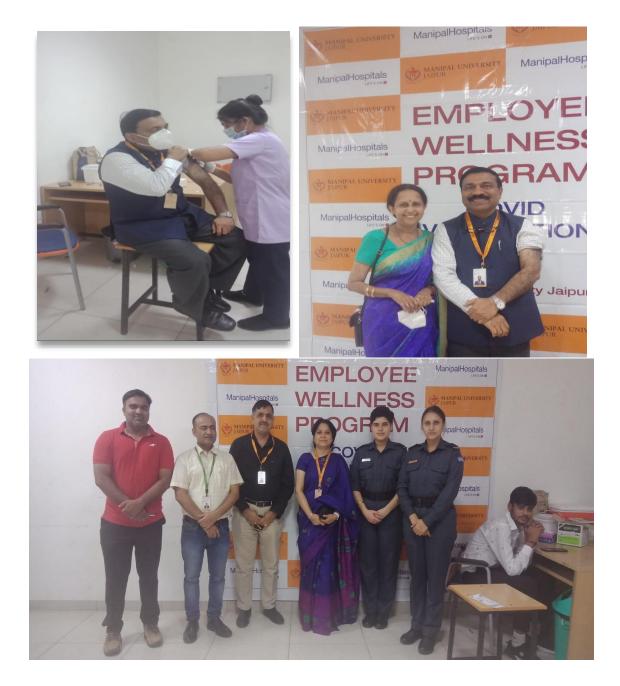

#### Dear All,

As the University is reopening effective from 14th June, 2021, we are organizing COVID Vaccination drive on **14<sup>th</sup> June (Monday)** at MUJ campus (AB-1, Room No#003) in association with Manipal Hospital, Jaipur.

- This vaccination drive will help all employees of MUJ, AIC, Good Host, Quess Corps (MSS, Terrier, COW, Housekeeping), to get atleast First jab of vaccination executed in order to create a safer workplace for everyone.
- Vaccine Name: COVISHIELD
- Employees may get their second dose of vaccination as per the Government guidelines.
- All vaccination will be executed as per the Government stipulated norms by Manipal Hospital Jaipur.
- Mandatory Document: Aadhar Card or any other photo id card as per Govt stipulated norms for registration
- Mandatory Process- It is desirable that all employees do the registration on CO-WIN application well in advance before the vaccination drive in order to cut short the waiting time.