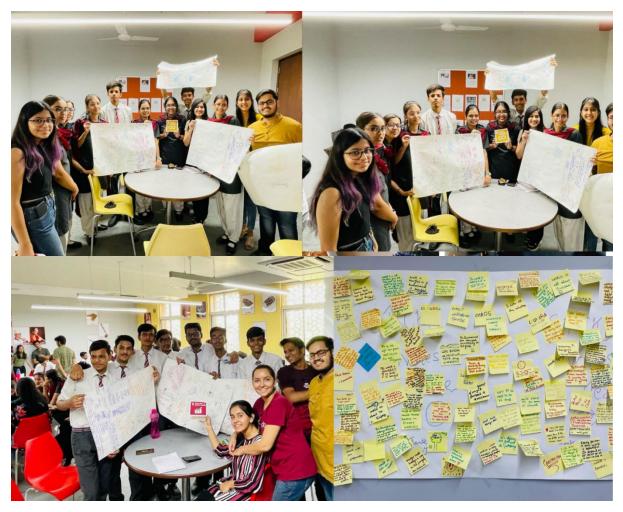

## Attendance of the Event

| S.NO. | Reg No.          | Cadet Name         | Father Name           |
|-------|------------------|--------------------|-----------------------|
| 1     | RJ/21/SWF/278495 | Tanya Singh Thakur | Kashmir Singh Thakur  |
| 2     | RJ/21/SWF/278477 | Avani Ahlawat      | Sandeep Kumar Ahlawat |
| 3     | RJ/21/SWF/278479 | Lavanya Rajawat    | Pawan Singh           |
| 4     | RJ/20/SDF/278467 | Pawan Singh        | Commandant Balwant    |