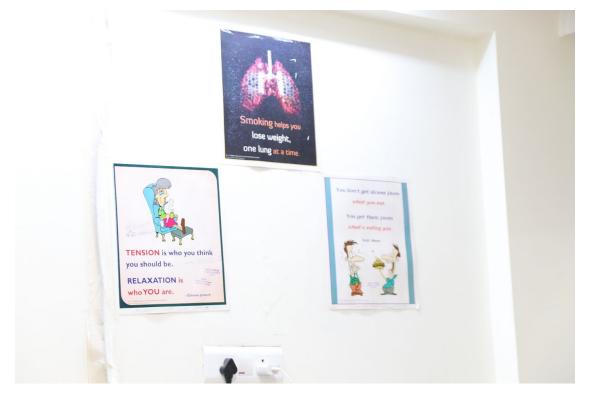

#### Student Projects List

Research projects by students conducted in partnership with healthcare providers and institutions allow Manipal University Jaipur to leverage its academic expertise and resources to address specific health issues prevalent in the community.