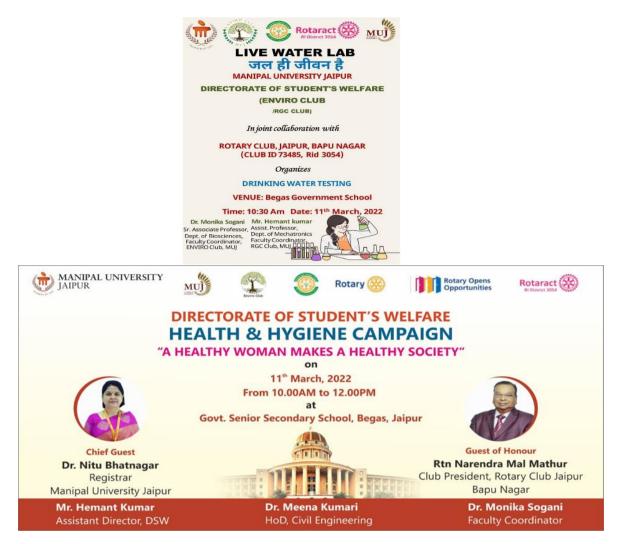

#### 1. Introduction of the Event: -

On 3<sup>rd</sup> June 2022, Manipal University Jaipur HR department took an initiative to organize a 'FREE COVID VACCINATION DRIVE' for the 3<sup>rd</sup> dose (booster dose). This event was held on AB1-Block (003) 9:00 am-4:00 pm where NCC cadets were voluntarily taking part.