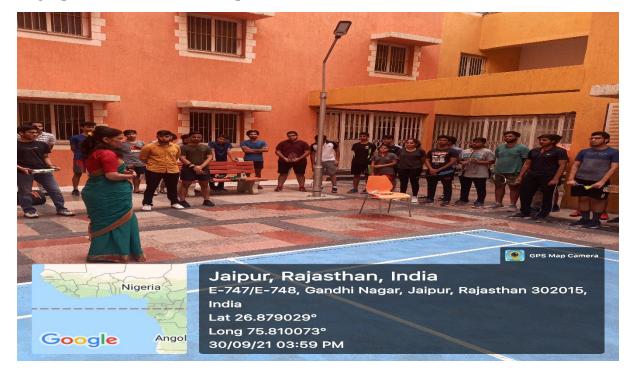

pur.

#### **Objective of the Event: -**

- To Develop Sportsmanship and understand the value and importance of Games.
- Providing MUJ Players exposure to participate various sports tournament.

#### 2. Beneficiaries of the Event: -

The event was conducted for MUJ Players only at MUJ Hostel side Block -1, Manipal University Jaipur.

#### 3. Brief Description of the event: -

Directorate of Students' Welfare Sports organizing Intra University Badminton (Men) Tournament 2021-2022. For MUJ Students from from 30th September to 05 October 2021. at MUJ Hostel side Block -1, Manipal University Jaipur. Director, DSW Prof. AD Vyas, Dr. Rina Poonia, Deputy Director Sports, addressed the students about the Sports Skills and temperament of players.

#### 4. Photographs of the event with captions: -



Image1. Deputy Director, DSW, Dr. Rina Poonia addressing the students





Image2. Deputy Director, DSW, Dr. Rina Poonia Introducing the players





#### Image 3. Students Playing Badminton

5. Brochure of the Event: -MANIPAL UNIVERSITY Intra-University Sports Calendar 2021-22 Date: 01.09.2021 
 S. No.
 Name of Tournament

 1
 National Sports Day

 2
 Chees (Men & Women)

 3
 Squash (Men & Women)

 4
 Archery (Men & Women)

 5
 Kabaddi (Men & Women)

 6
 Table Tennis (Men & Women)

 7
 Badminton (Men & Women)

 8
 Basketball (Men & Women)

 9
 Marathon Run (Men & Women)

 9
 Marathon Run (Men & Women)

 Date(s)
 29 August 2021

 16 September 2021
 16 September 2021

 17 September 2021
 21 September 2021

 23 September 2021
 23 September 2021

 30 September 2021
 30 September 2021

 30 S