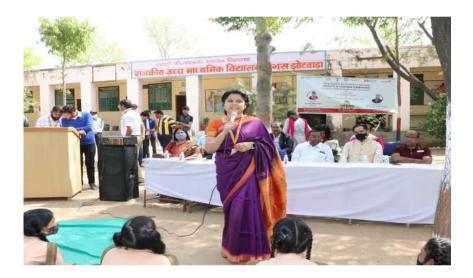

#### 1. Introduction of the Event: -

On 3<sup>rd</sup> June 2022, Manipal University Jaipur HR department took an initiative to organize a 'FREE COVID VACCINATION DRIVE' for the 3<sup>rd</sup> dose (booster dose). This event was held on AB1-Block (003) 9:00 am-4:00 pm where NCC cadets were voluntarily taking part.