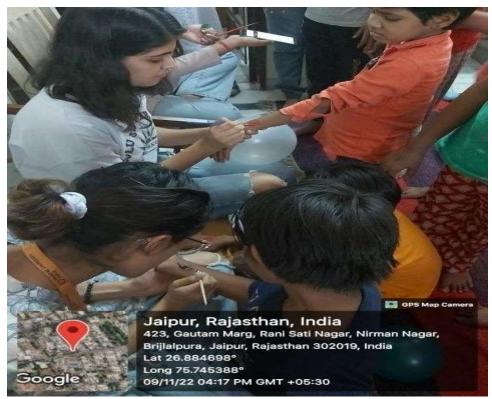

**Microsoft Link :-** <u>https://forms.office.com/r/BxcYbhwe29</u>

**Step 2:** HR department will communicate officially to all employees concerned about the vaccination process after getting confirmation from Manipal Hospital, Jaipur