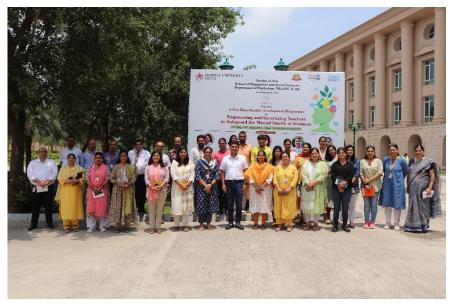

| From:    | <u>Dr. Lucky Vijayvargiya [MU - Jaipur]</u>                   |
|----------|---------------------------------------------------------------|
| То:      | <u>Nishtha Acharya [MU - Jaipur]; QC Intern [MU - Jaipur]</u> |
| Subject: | FW: COVID Vaccination: 2nd Drive on 14th June (Monday)        |
| Date:    | Friday, October 13, 2023 12:19:05 PM                          |