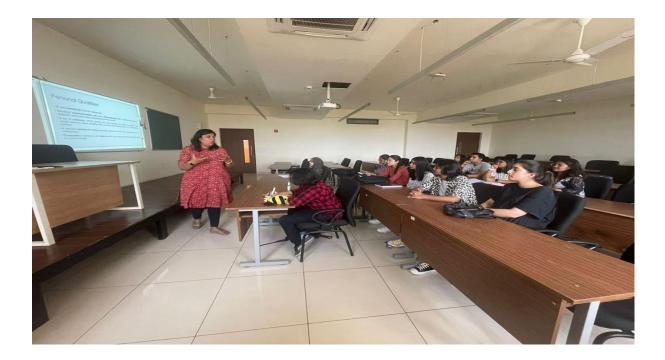

Manipal University Jaipur collaborates with Manipal Hospital and provides health cards to employees and their family members. The Health Card Offers discounts to employees and their dependents.

Picture 1: Covid-19 Vaccination drive as part of Employee Wellness Program in Collaboration with Manipal Hospital