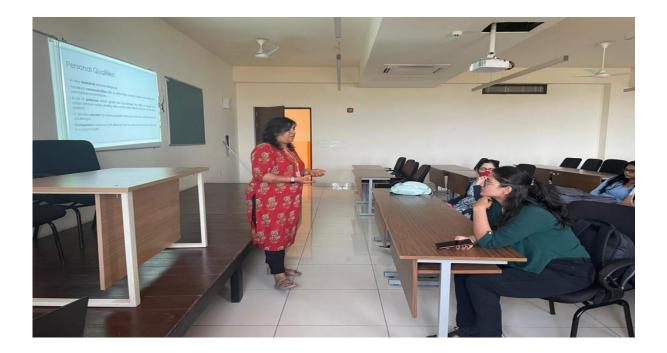

All students from the group were present. Student Counsellors Dr. Rimpy Sharma, Ms Vandana Kabra and Ms. Devanshi Padaliya. The Counselling team organised these sessions which was on demand of the psychology students. The students were divided into groups and organized by Ayushi Gupta, CR of 2<sup>nd</sup> year BSc(H) Psychology. After each session a question answer round helped students to understand and get answer to lots of their confusion and questions. Overall, all students gained a lot of insight with the help of these sessions as they were able to get their questions answered. Students expressed their need to get 1-to-1 career counselling sessions for personalized help professionally.



5.3 to 5 photographs of the event or screenshots of the event (if online) with

### captions-



Glimpse of ongoing session







Photographs of the session





6. Brochure or creative of the event



DATE: 08/03/2022 TIME: 04:00 PM

Organized by: Team Counselling





#### 7. Schedule of the event -

| 1 | Opening remarks were made by the CR                       |
|---|-----------------------------------------------------------|
| 2 | Introduction by the counsellor.                           |
| 3 | Shared power point presentation                           |
| 4 | Counsellors alternatively took the session                |
| 5 | Question-Answer session was done                          |
| 6 | Shared the contact details of students with the students. |

## 8. Attendance of the Event (insert in the document only) Total attendee - 13

# For online event use the MS team format only