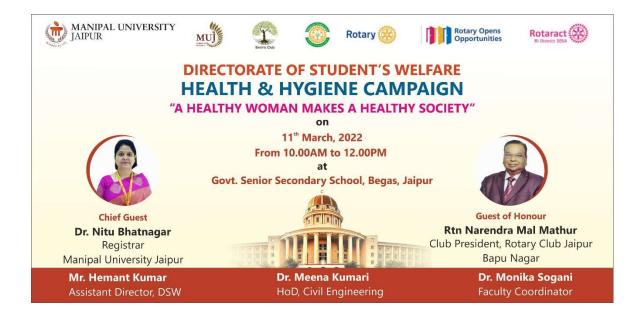

#### 1. Introduction of the Event: -

On 3<sup>rd</sup> June 2022, Manipal University Jaipur HR department took an initiative to organize a 'FREE COVID VACCINATION DRIVE' for the 3<sup>rd</sup> dose (booster dose). This event was held on AB1-Block (003) 9:00 am-4:00 pm where NCC cadets were voluntarily taking part.

As a part of employee wellness program and keeping the safety & wellbeing of our employees & their immediate family members on top priority, we are extending a "cashless COVID-19 vaccination" for Employees and their immediate family members (spouse, dependent children, dependent parents / dependent parents-in-laws) at our group hospital i.e Manipal Hospital-Jaipur.