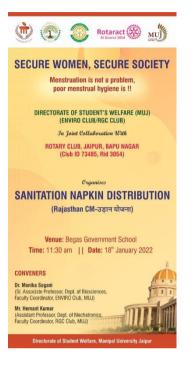

As a part of employee wellness program and keeping the safety & wellbeing of our employees & their immediate family members on top priority, we are extending a "cashless COVID-19 vaccination" for Employees and their immediate family members (spouse, dependent children, dependent parents / dependent parents-in-laws) at our group hospital i.e Manipal Hospital-Jaipur.