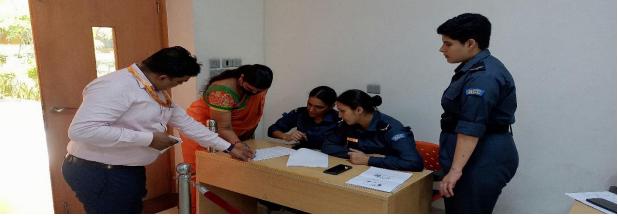

#### Dear All,

As the University is reopening effective from 14th June, 2021, we are organizing COVID Vaccination drive on **14<sup>th</sup> June (Monday)** at MUJ campus (AB-1, Room No#003) in association with Manipal Hospital, Jaipur.

- This vaccination drive will help all employees of MUJ, AIC, Good Host, Quess Corps (MSS, Terrier, COW, Housekeeping), to get atleast First jab of vaccination executed in order to create a safer workplace for everyone.
- Vaccine Name: COVISHIELD
- Employees may get their second dose of vaccination as per the Government guidelines.
- All vaccination will be executed as per the Government stipulated norms by Manipal Hospital Jaipur.
- Mandatory Document: Aadhar Card or any other photo id card as per Govt stipulated norms for registration
- Mandatory Process- It is desirable that all employees do the registration on CO-WIN application well in advance before the vaccination drive in order to cut short the waiting time.