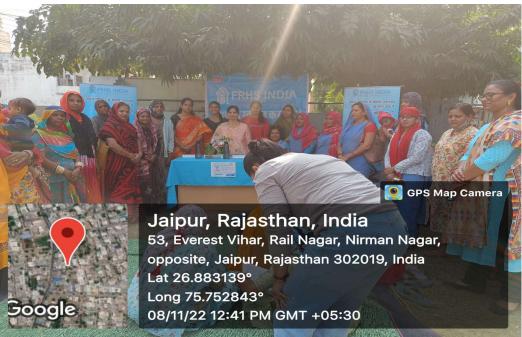

#### Guidelines:

- 1. The eligibility and criteria for vaccination will be as per the government rules.
- 2. Process:

**Step 1:** All employees are required to fill up the details in the below mentioned MS link & submit the same.