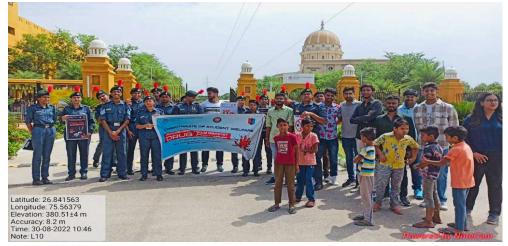

From: Exchadmin [MU - Jaipur] <exchadmin@jaipur.manipal.edu>

Sent: Friday, June 11, 2021 4:27 PM

To: MUJ Users <muj.users@jaipur.manipal.edu>

**Cc:** Manish Kumar <manish.kumar@quesscorp.co>; deepak.singh@spiffyfms.com; Divya Pritwani [MU - Jaipur] <divya.pritwani@jaipur.manipal.edu>; CSO MUJ [MU - Jaipur]