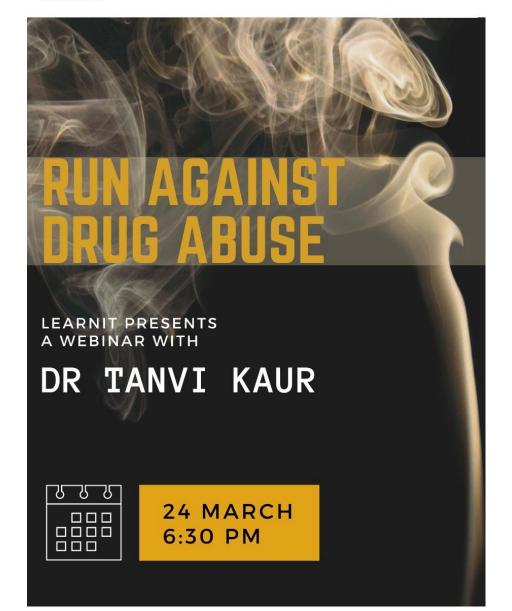

<cso.muj@jaipur.manipal.edu>; Shahid Jamal <shahid.jamal@goodhostspaces.com>; Shinu George <shinu.george@quesscorp.com>; security.jaipur <security.jaipur@goodhostspaces.com> **Subject:** COVID Vaccination: 2nd Drive on 14th June (Monday)