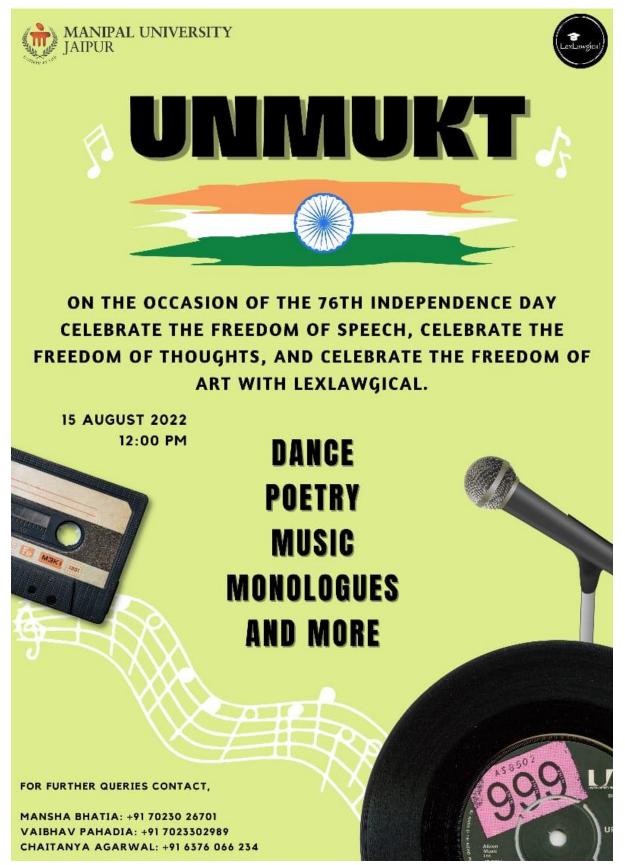

r. Vijaylaxmi Sharma (Professor and Director, School of Law), who graced the occasion with her presence.

The event then successfully conducted various performances by the participants. The performances were based on various artistic domains such as singing, dancing, poetry reciting, monologue and many more. Their performances reflected the very essence of freedom and love for the country. The event concluded after the vote of thanks.

It was a skilful and dynamic event that gave the participants a wonderful platform to demonstrate their talents and artistic skills. The participants performed with utmost zeal and enthusiasm.



### Photographs



Photographs of event





Photographs of event





Photographs of event





Photographs of event



### **Brochure or Creative of the Event**



Schedule of the event



The event was organised on 15<sup>th</sup> August 2022 on Google Meet.

### Attendance of the event: 30

Error!

| S.No. | Name                |
|-------|---------------------|
| 1.    | A Rathore           |
| 2.    | Aashi Jain          |
| 3.    | Aditya Pratap Singh |
| 4.    | Amit Shekhawat      |
| 5.    | Amol Gaur           |
| 6.    | Bhavya Pareek       |
| 7.    | Chaitanya Agarwal   |
| 8.    | Chitransh Gupta     |
| 9.    | Devanshi Saxena     |
| 10.   | Devnit Jain         |
| 11.   | Devyani Shekhawat   |
| 12.   | Himanshi Sharma     |
| 13.   | Hiteshi Vyas        |
| 14.   | Jaisal Rajawat      |
| 15.   | Khushi Jain         |
| 16.   | Komal Mathur        |
| 17.   | Krati Bansal        |
| 18.   | Kushal Sharma       |
| 19.   | Mansha Bha